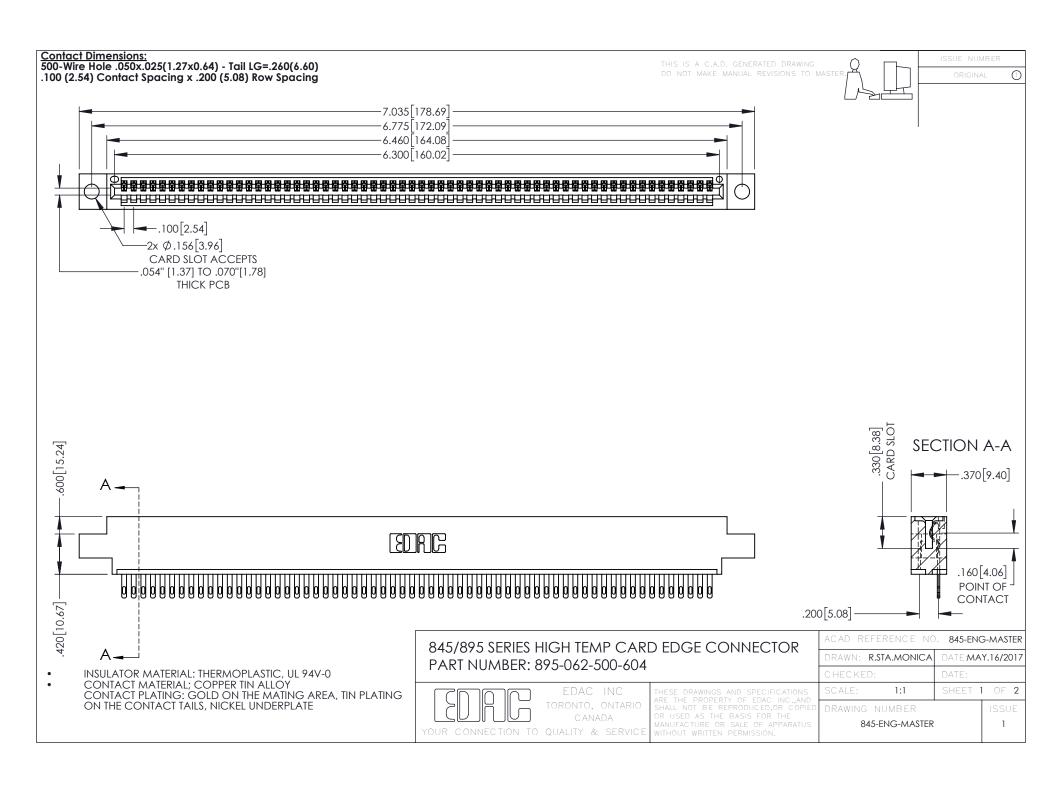

**Contact Code 558** Contact Code 559 Contact Code 560

- INSULATOR MATERIAL: THERMOPLASTIC POLYESTER, UL 94V-0 DAP MATERIAL AVAILABLE UPON REQUEST
- CONTACT MATERIAL; COPPER ALLOY

CONTACT PLATING: GOLD ON THE MATING AREA, TIN PLATING ON THE CONTACT TAILS, NICKEL UNDERPLATE

## 845/895 SERIES HIGH TEMP CARD EDGE CONNECTOR CONTACT CODE 555,556,558,559,560 DIMENSIONS

YOUR CONNECTION TO QUALITY & SERVICE

|   | ACAD REFERENCE NO. 845-ENG-MASTER |                  |
|---|-----------------------------------|------------------|
|   | DRAWN: R.STA.MONICA               | DATE:MAY.16/2017 |
|   | CHECKED:                          | DATE:            |
|   | SCALE: 1:1                        | SHEET 2 OF 2     |
| D | DRAWING NUMBER                    | ISSUE            |

845-ENG-MASTER