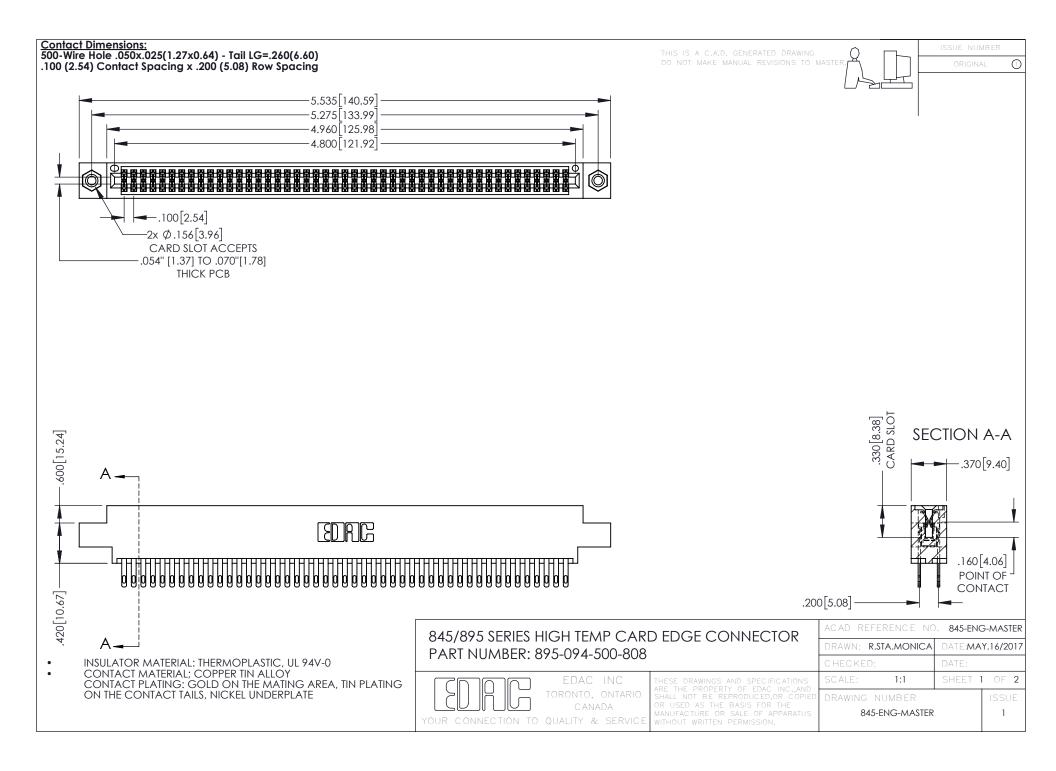

- INSULATOR MATERIAL: THERMOPLASTIC POLYESTER, UL 94V-0 DAP MATERIAL AVAILABLE UPON REQUEST
- CONTACT MATERIAL; COPPER ALLOY

**Contact Code 558** 

CONTACT PLATING: GOLD ON THE MATING AREA, TIN PLATING ON THE CONTACT TAILS, NICKEL UNDERPLATE

## 845/895 SERIES HIGH TEMP CARD EDGE CONNECTOR CONTACT CODE 555,556,558,559,560 DIMENSIONS

YOUR CONNECTION TO QUALITY & SERVICE

Contact Code 559

|   | ACAD REFERENCE NO   | . 845-ENG-MASTER |
|---|---------------------|------------------|
|   | DRAWN: R.STA.MONICA | DATE:MAY.16/2017 |
|   | CHECKED:            | DATE:            |
|   | SCALE: 1:1          | SHEET 2 OF 2     |
| D | DRAWING NUMBER      | ISSUE            |

Contact Code 560

845-ENG-MASTER