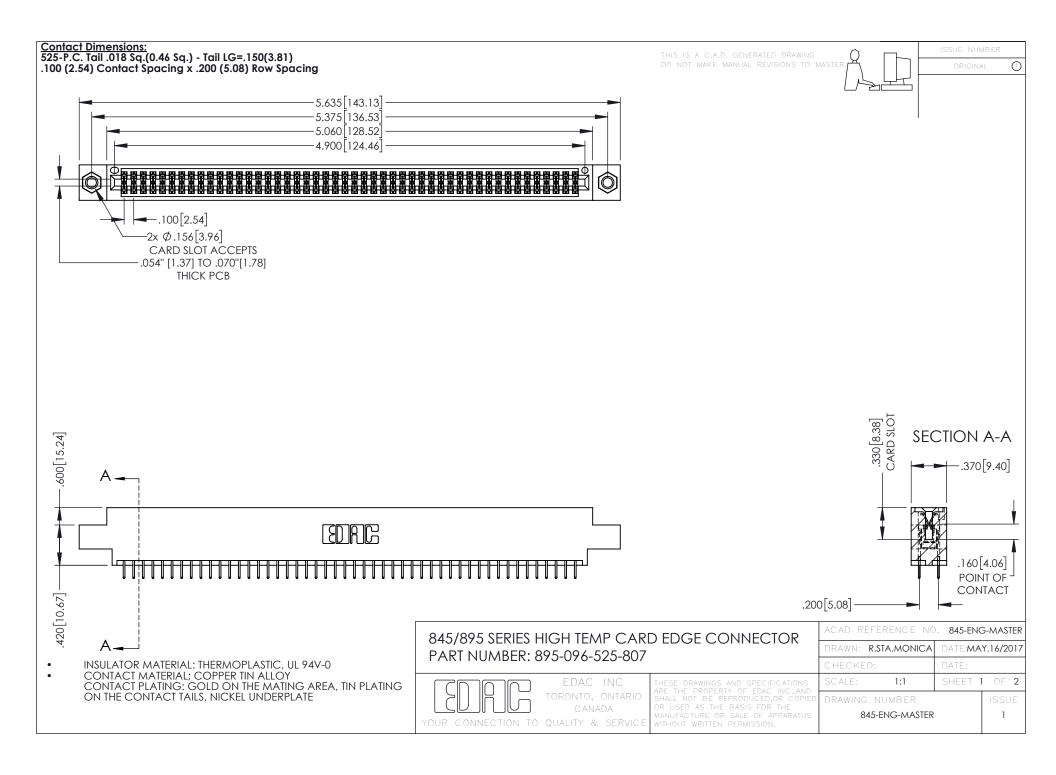

- INSULATOR MATERIAL: THERMOPLASTIC POLYESTER, UL 94V-0 DAP MATERIAL AVAILABLE UPON REQUEST
- CONTACT MATERIAL; COPPER ALLOY

**Contact Code 558** 

CONTACT PLATING: GOLD ON THE MATING AREA, TIN PLATING ON THE CONTACT TAILS, NICKEL UNDERPLATE

## 845/895 SERIES HIGH TEMP CARD EDGE CONNECTOR CONTACT CODE 555,556,558,559,560 DIMENSIONS

YOUR CONNECTION TO QUALITY & SERVICE

Contact Code 559

|   | ACAD REFERENCE NO   | . 845-ENG-MASTER |
|---|---------------------|------------------|
|   | DRAWN: R.STA.MONICA | DATE:MAY.16/2017 |
|   | CHECKED:            | DATE:            |
|   | SCALE: 1:1          | SHEET 2 OF 2     |
| D | DRAWING NUMBER      | ISSUE            |

Contact Code 560

845-ENG-MASTER