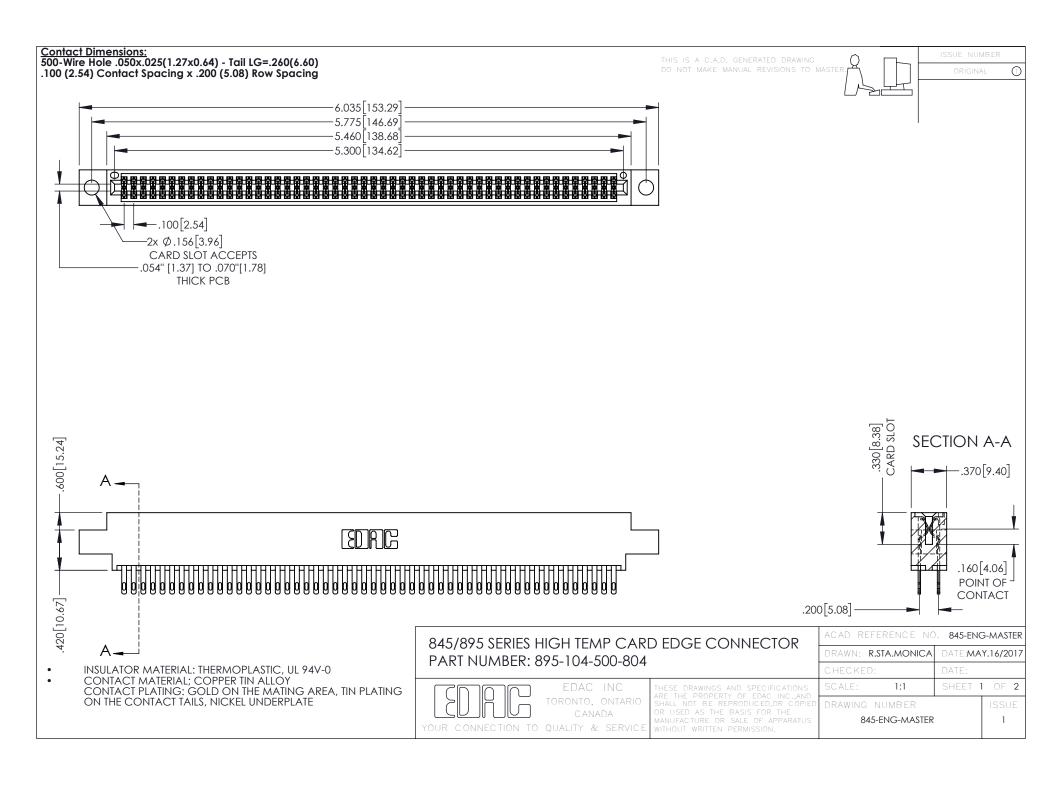

845/895 SERIES HIGH TEMP CARD EDGE CONNECTOR CONTACT CODE 555,556,558,559,560 DIMENSIONS

YOUR CONNECTION TO QUALITY & SERVICE

|    | ACAD REFERENCE NO. 845-ENG-MASTER |     |                  |        |
|----|-----------------------------------|-----|------------------|--------|
|    | DRAWN: R.STA.MONICA               |     | DATE:MAY.16/2017 |        |
|    | CHECKED:                          |     | DATE:            |        |
| ED | SCALE:                            | 1:1 | SHEET            | 2 OF 2 |
|    | DRAWING NUMBER                    |     | ISSUE            |        |