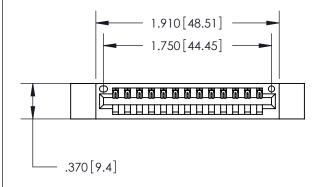

846/896 SERIES HIGH TEMP CARD EDGE CONNECTOR PART NUMBER: 896-013-526-612

**EDAC INC** TORONTO, ONTARIO CANADA

THESE DRAWINGS AND SPECIFICATIONS ARE THE PROPERTY OF EDAC INC.,AND SHALL NOT BE REPRODUCED, OR COPIED OR USED AS THE BASIS FOR THE MANUFACTURE OR SALE OF APPARATUS WITHOUT WRITTEN PERMISSION.

<u>Contact Dimensions:</u> 526-P.C. Tail .018 Sq. (0.46 Sq.) - Tail LG. =.350 (8.89) .125 (3.18) Contact Spacing x .250 (6.35) Row Spacing

THIS IS A C.A.D. GENERATED DRAWING DO NOT MAKE MANUAL REVISIONS TO MASTER.