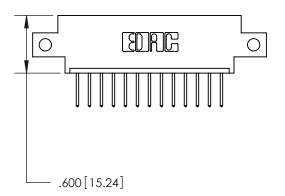

Card Slot Accepts .054 [1.37] to .070 [1.78] Thick P.C. Board .330[8.38] Card Slot -.160 [4.07] Point of Contact —

THIS IS A C.A.D. GENERATED DRAWING DO NOT MAKE MANUAL REVISIONS TO MASTER.

ISSUE NUMBER

<u>Contact Dimensions:</u> 526-P.C. Tail .018 Sq. (0.46 Sq.) - Tail LG. =.350 (8.89) .125 (3.18) Contact Spacing x .250 (6.35) Row Spacing

THIS IS A C.A.D. GENERATED DRAWING DO NOT MAKE MANUAL REVISIONS TO MASTER.