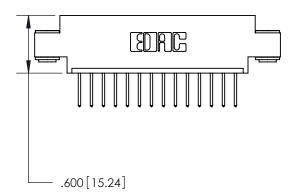

Contact Dimensions: 526-P.C. Tail .018 Sq. (0.46 Sq.) - Tail LG. =.350 (8.89) .125 (3.18) Contact Spacing x .250 (6.35) Row Spacing

THIS IS A C.A.D. GENERATED DRAWING DO NOT MAKE MANUAL REVISIONS TO MASTER.

ISSUE NUMBER ORIGINAL

2.035[51.69] -1.875 [47.63] -.370 [9.4]

INSULATOR MATERIAL: THERMOPLASTIC POLYESTER, UL 94V-0 CONTACT MATERIAL; COPPER, NICKEL, TIN ALLOY CA-725 CONTACT PLATING: GOLD ON THE MATING AREA, TIN-LEAD

ON THE CONTACT TAILS, NICKEL UNDERPLATE

846/896 SERIES HIGH TEMP CARD EDGE CONNECTOR PART NUMBER: 896-014-526-603

YOUR CONNECTION TO QUALITY & SERVICE

**EDAC INC** TORONTO, ONTARIO CANADA

THESE DRAWINGS AND SPECIFICATIONS ARE THE PROPERTY OF EDAC INC.,AND SHALL NOT BE REPRODUCED, OR COPIED OR USED AS THE BASIS FOR THE MANUFACTURE OR SALE OF APPARATUS WITHOUT WRITTEN PERMISSION.