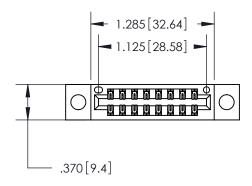

Contact Dimensions: 521-P.C. Tail .025 Sq. (0.64 Sq.) - Tail LG. =.150 (3.81) .125 (3.18) Contact Spacing x .250 (6.35) Row Spacing

THIS IS A C.A.D. GENERATED DRAWING DO NOT MAKE MANUAL REVISIONS TO MASTER.

Card Slot Accepts .054 [1.37] to .070 [1.78] Thick P.C. Board

.330 [8.38] Card Slot .160 [4.07] Point of Contact -

ACAD REFERENCE NO

ISSUE NUMBER

ORIGINAL

1

ON THE CONTACT TAILS, NICKEL UNDERPLATE

INSULATOR MATERIAL: THERMOPLASTIC POLYESTER, UL 94V-0 CONTACT MATERIAL; COPPER, NICKEL, TIN ALLOY CA-725 PART NUMBER: 896-016-521-804 CONTACT PLATING: GOLD ON THE MATING AREA, TIN-LEAD