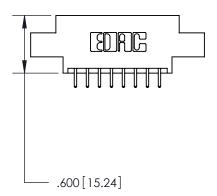

846-FNG-MASTER

846/896 SERIES HIGH TEMP CARD EDGE CONNECTOR

THIS IS A C.A.D. GENERATED DRAWING DO NOT MAKE MANUAL REVISIONS TO MASTER.

ISSUE NUMBER

.165[4.19]

.375 [9.54]

ORIGINAL

1