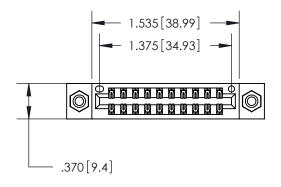

846/896 SERIES HIGH TEMP CARD EDGE CONNECTOR PART NUMBER: 896-020-521-208

YOUR CONNECTION TO QUALITY & SERVICE

**EDAC INC** TORONTO, ONTARIO CANADA

THESE DRAWINGS AND SPECIFICATIONS ARE THE PROPERTY OF EDAC INC.,AND SHALL NOT BE REPRODUCED, OR COPIED OR USED AS THE BASIS FOR THE MANUFACTURE OR SALE OF APPARATUS WITHOUT WRITTEN PERMISSION.

Contact Dimensions: 521-P.C. Tail .025 Sq. (0.64 Sq.) - Tail LG. =.150 (3.81) .125 (3.18) Contact Spacing x .250 (6.35) Row Spacing

THIS IS A C.A.D. GENERATED DRAWING DO NOT MAKE MANUAL REVISIONS TO MASTER.