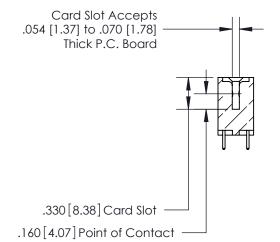

## 846/896 SERIES HIGH TEMP CARD EDGE CONNECTOR CONTACT CODE 555,556,558,559,560 DIMENSIONS

.150 [3.81]

YOUR CONNECTION TO QUALITY & SERVICE

**Contact Code 559** 

**EDAC INC** TORONTO, ONTARIO CANADA

THESE DRAWINGS AND SPECIFICATIONS ARE THE PROPERTY OF EDAC INC.,AND SHALL NOT BE REPRODUCED, OR COPIED OR USED AS THE BASIS FOR THE MANUFACTURE OR SALE OF APPARATUS WITHOUT WRITTEN PERMISSION.