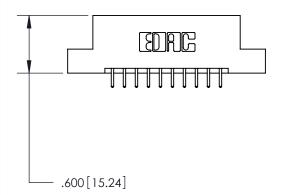

846/896 SERIES HIGH TEMP CARD EDGE CONNECTOR PART NUMBER: 896-020-521-208

YOUR CONNECTION TO QUALITY & SERVICE

**EDAC INC** TORONTO, ONTARIO CANADA

THESE DRAWINGS AND SPECIFICATIONS ARE THE PROPERTY OF EDAC INC.,AND SHALL NOT BE REPRODUCED, OR COPIED OR USED AS THE BASIS FOR THE MANUFACTURE OR SALE OF APPARATUS WITHOUT WRITTEN PERMISSION.