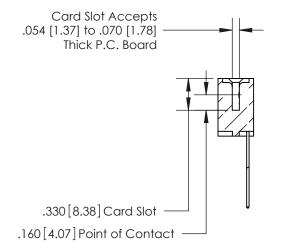

## 846/896 SERIES HIGH TEMP CARD EDGE CONNECTOR CONTACT CODE 555,556,558,559,560 DIMENSIONS

.150 [3.81]

YOUR CONNECTION TO QUALITY & SERVICE

**Contact Code 559** 

**EDAC INC** TORONTO, ONTARIO CANADA

THESE DRAWINGS AND SPECIFICATIONS ARE THE PROPERTY OF EDAC INC.,AND SHALL NOT BE REPRODUCED, OR COPIED OR USED AS THE BASIS FOR THE MANUFACTURE OR SALE OF APPARATUS WITHOUT WRITTEN PERMISSION.

**Contact Code 560** 

INSULATOR MATERIAL: THERMOPLASTIC POLYESTER, UL 94V-0 CONTACT MATERIAL; COPPER, NICKEL, TIN ALLOY CA-725 CONTACT PLATING: GOLD ON THE MATING AREA, TIN-LEAD ON THE CONTACT TAILS, NICKEL UNDERPLATE

**Contact Code 558** 