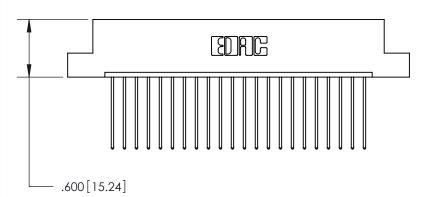

## 846/896 SERIES HIGH TEMP CARD EDGE CONNECTOR PART NUMBER: 896-022-541-104

YOUR CONNECTION TO QUALITY & SERVICE

**EDAC INC** TORONTO, ONTARIO CANADA

THESE DRAWINGS AND SPECIFICATIONS ARE THE PROPERTY OF EDAC INC.,AND SHALL NOT BE REPRODUCED, OR COPIED OR USED AS THE BASIS FOR THE MANUFACTURE OR SALE OF APPARATUS WITHOUT WRITTEN PERMISSION.

Contact Dimensions: 541-Wire Wrap .025 Sq. (0.64 Sq.) - Tail LG. =.750 (19.05) .125 (3.18) Contact Spacing x .250 (6.35) Row Spacing -3.560[90.42]-3.295 83.69 3.035 [77.09] 2.875 [73.03]

INSULATOR MATERIAL: THERMOPLASTIC POLYESTER, UL 94V-0 CONTACT MATERIAL; COPPER, NICKEL, TIN ALLOY CA-725 CONTACT PLATING: GOLD ON THE MATING AREA, TIN-LEAD

ON THE CONTACT TAILS, NICKEL UNDERPLATE

- .370[9.4]

THIS IS A C.A.D. GENERATED DRAWING DO NOT MAKE MANUAL REVISIONS TO MASTER.

ISSUE NUMBER

ORIGINAL