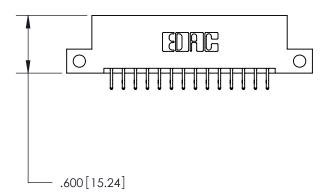

<u>Contact Dimensions:</u> 556-Extender Board Bend (Code 520 Contacts) See Sheet 2 for Contact Code 555, 556, 558, 559, 560 Dimensions

INSULATOR MATERIAL: THERMOPLASTIC POLYESTER, UL 94V-0 CONTACT MATERIAL; COPPER, NICKEL, TIN ALLOY CA-725

CONTACT PLATING: GOLD ON THE MATING AREA, TIN-LEAD ON THE CONTACT TAILS, NICKEL UNDERPLATE

THIS IS A C.A.D. GENERATED DRAWING DO NOT MAKE MANUAL REVISIONS TO MASTER.

ORIGINAL

Card Slot Accepts .054 [1.37] to .070 [1.78] Thick P.C. Board .330 [8.38] Card Slot .160 [4.07] Point of Contact -

**Contact Code 560** 

INSULATOR MATERIAL: THERMOPLASTIC POLYESTER, UL 94V-0 CONTACT MATERIAL; COPPER, NICKEL, TIN ALLOY CA-725 CONTACT PLATING: GOLD ON THE MATING AREA, TIN-LEAD ON THE CONTACT TAILS, NICKEL UNDERPLATE

**Contact Code 558** 

## 846/896 SERIES HIGH TEMP CARD EDGE CONNECTOR CONTACT CODE 555,556,558,559,560 DIMENSIONS

.150 [3.81]

YOUR CONNECTION TO QUALITY & SERVICE

**Contact Code 559** 

**EDAC INC** TORONTO, ONTARIO CANADA

THESE DRAWINGS AND SPECIFICATIONS ARE THE PROPERTY OF EDAC INC.,AND SHALL NOT BE REPRODUCED, OR COPIED OR USED AS THE BASIS FOR THE MANUFACTURE OR SALE OF APPARATUS WITHOUT WRITTEN PERMISSION.