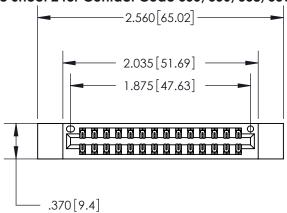

846/896 SERIES HIGH TEMP CARD EDGE CONNECTOR PART NUMBER: 896-028-556-212

**EDAC INC** TORONTO, ONTARIO CANADA

THESE DRAWINGS AND SPECIFICATIONS ARE THE PROPERTY OF EDAC INC., AND SHALL NOT BE REPRODUCED, OR COPIED OR USED AS THE BASIS FOR THE MANUFACTURE OR SALE OF APPARATUS WITHOUT WRITTEN PERMISSION.

| ACAD REFERENCE NO. | 846-ENG-MASTER   |
|--------------------|------------------|
| DRAWN: J.LEE       | DATE: APR. 22/09 |
| CHECKED:           | DATE:            |
| SCALE: 1:1         | SHEET 1 OF 2     |
| DRAWING NUMBER     | ISSUE            |
| 846-ENG-MASTER     | 1                |