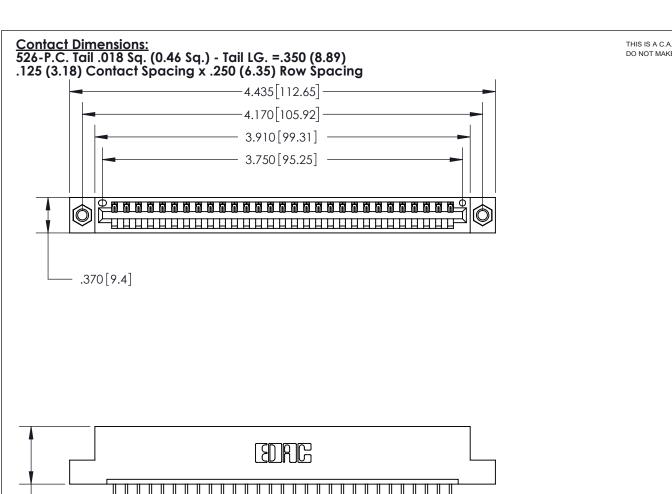

THIS IS A C.A.D. GENERATED DRAWING DO NOT MAKE MANUAL REVISIONS TO MASTER.

ISSUE NUMBER

ORIGINAL

(1)

Card Slot Accepts .054 [1.37] to .070 [1.78] Thick P.C. Board .330 [8.38] Card Slot .160 [4.07] Point of Contact