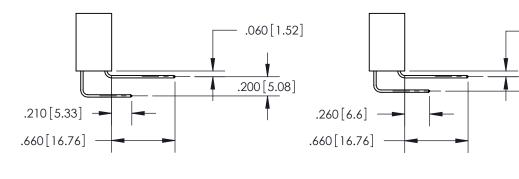

846-ENG-MASTER

DATE: APR. 22/09

THIS IS A C.A.D. GENERATED DRAWING DO NOT MAKE MANUAL REVISIONS TO MASTER.

ISSUE NUMBER

.165[4.19]

ORIGINAL

1

.060 [1.52] .150 [3.81] .125(3.18) to .210(5.33)

.375 [9.54] .125(3.18) to .210(5.33)

**Contact Code 558** 

**Contact Code 559** 

**Contact Code 560** 

INSULATOR MATERIAL: THERMOPLASTIC POLYESTER, UL 94V-0 CONTACT MATERIAL; COPPER, NICKEL, TIN ALLOY CA-725 CONTACT PLATING: GOLD ON THE MATING AREA, TIN-LEAD ON THE CONTACT TAILS, NICKEL UNDERPLATE

**Outside Tails** 

**Outside Tails** 

|  | ACAD REFERENCE NO. |       | 846-ENG-MASTER   |        |
|--|--------------------|-------|------------------|--------|
|  | DRAWN:             | J.LEE | DATE: APR. 22/09 |        |
|  | CHECKED:           |       | DATE:            |        |
|  | SCALE:             | 1:1   | SHEET            | 2 OF 2 |
|  | DRAWING NUMBER     |       | ISSUE            |        |