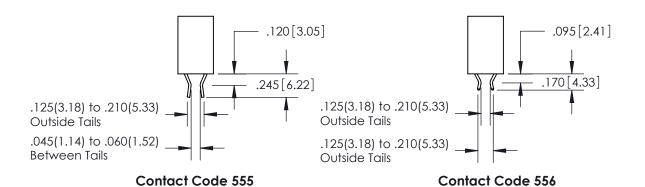

846-ENG-MASTER

DATE: APR. 22/09

THIS IS A C.A.D. GENERATED DRAWING DO NOT MAKE MANUAL REVISIONS TO MASTER.

ISSUE NUMBER

.165[4.19]

ORIGINAL

1

.060 [1.52] .150 [3.81] .125(3.18) to .210(5.33)

.375 [9.54] .125(3.18) to .210(5.33)

**Contact Code 558** 

**Contact Code 559** 

**Contact Code 560** 

INSULATOR MATERIAL: THERMOPLASTIC POLYESTER, UL 94V-0 CONTACT MATERIAL; COPPER, NICKEL, TIN ALLOY CA-725 CONTACT PLATING: GOLD ON THE MATING AREA, TIN-LEAD ON THE CONTACT TAILS, NICKEL UNDERPLATE