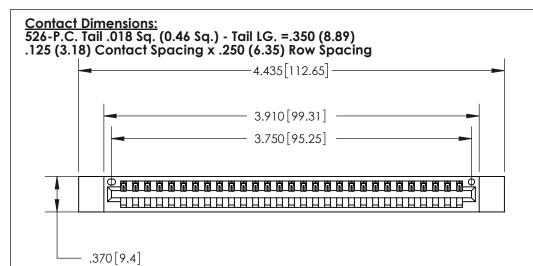

846/896 SERIES HIGH TEMP CARD EDGE CONNECTOR PART NUMBER: 896-029-526-612

YOUR CONNECTION TO QUALITY & SERVICE

**EDAC INC** TORONTO, ONTARIO CANADA

THESE DRAWINGS AND SPECIFICATIONS ARE THE PROPERTY OF EDAC INC.,AND SHALL NOT BE REPRODUCED, OR COPIED OR USED AS THE BASIS FOR THE MANUFACTURE OR SALE OF APPARATUS WITHOUT WRITTEN PERMISSION.

THIS IS A C.A.D. GENERATED DRAWING DO NOT MAKE MANUAL REVISIONS TO MASTER.

ISSUE NUMBER ORIGINAL

.600 [15.24]

INSULATOR MATERIAL: THERMOPLASTIC POLYESTER, UL 94V-0 CONTACT MATERIAL; COPPER, NICKEL, TIN ALLOY CA-725

CONTACT PLATING: GOLD ON THE MATING AREA, TIN-LEAD

ON THE CONTACT TAILS, NICKEL UNDERPLATE

.054 [1.37] to .070 [1.78] Thick P.C. Board .330 [8.38] Card Slot .160 [4.07] Point of Contact

Card Slot Accepts