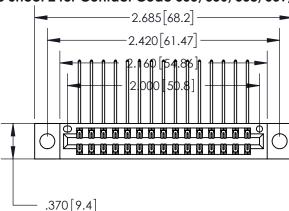

<u>Contact Dimensions:</u>
558-90 Degree Bend (Code 541 Contacts)
See Sheet 2 for Contact Code 555, 556, 558, 559, 560 Dimensions

- INSULATOR MATERIAL: THERMOPLASTIC POLYESTER, UL 94V-0 CONTACT MATERIAL; COPPER, NICKEL, TIN ALLOY CA-725
- CONTACT PLATING: GOLD ON THE MATING AREA, TIN-LEAD ON THE CONTACT TAILS, NICKEL UNDERPLATE

THIS IS A C.A.D. GENERATED DRAWING DO NOT MAKE MANUAL REVISIONS TO MASTER.

ISSUE NUMBER ORIGINAL

846/896 SERIES HIGH TEMP CARD EDGE CONNECTOR PART NUMBER: 896-030-558-204

**EDAC INC** TORONTO, ONTARIO CANADA