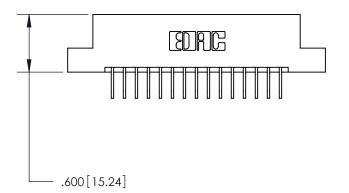

THIS IS A C.A.D. GENERATED DRAWING DO NOT MAKE MANUAL REVISIONS TO MASTER.

ISSUE NUMBER

.165[4.19]

.375 [9.54]

ORIGINAL

1

.060 [1.52] .125(3.18) to .210(5.33) **Outside Tails** .125(3.18) to .210(5.33) **Outside Tails** 