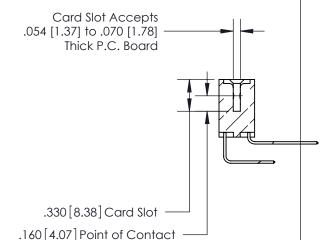

**Contact Code 560** 

INSULATOR MATERIAL: THERMOPLASTIC POLYESTER, UL 94V-0 CONTACT MATERIAL; COPPER, NICKEL, TIN ALLOY CA-725 CONTACT PLATING: GOLD ON THE MATING AREA, TIN-LEAD ON THE CONTACT TAILS, NICKEL UNDERPLATE

**Contact Code 558** 

## 846/896 SERIES HIGH TEMP CARD EDGE CONNECTOR CONTACT CODE 555,556,558,559,560 DIMENSIONS

.150 [3.81]

YOUR CONNECTION TO QUALITY & SERVICE

**Contact Code 559** 

**EDAC INC** TORONTO, ONTARIO CANADA

THESE DRAWINGS AND SPECIFICATIONS ARE THE PROPERTY OF EDAC INC.,AND SHALL NOT BE REPRODUCED, OR COPIED OR USED AS THE BASIS FOR THE MANUFACTURE OR SALE OF APPARATUS WITHOUT WRITTEN PERMISSION.