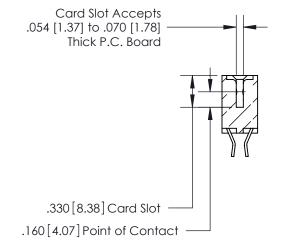

<u>Contact Dimensions:</u> 555-Extender Board Bend (Code 500 Contacts) See Sheet 2 for Contact Code 555, 556, 558, 559, 560 Dimensions

- INSULATOR MATERIAL: THERMOPLASTIC POLYESTER, UL 94V-0 CONTACT MATERIAL; COPPER, NICKEL, TIN ALLOY CA-725
- CONTACT PLATING: GOLD ON THE MATING AREA, TIN-LEAD ON THE CONTACT TAILS, NICKEL UNDERPLATE

**Contact Code 560** 

INSULATOR MATERIAL: THERMOPLASTIC POLYESTER, UL 94V-0 CONTACT MATERIAL; COPPER, NICKEL, TIN ALLOY CA-725 CONTACT PLATING: GOLD ON THE MATING AREA, TIN-LEAD ON THE CONTACT TAILS, NICKEL UNDERPLATE

**Contact Code 558** 

## 846/896 SERIES HIGH TEMP CARD EDGE CONNECTOR CONTACT CODE 555,556,558,559,560 DIMENSIONS

.150 [3.81]

YOUR CONNECTION TO QUALITY & SERVICE

**Contact Code 559** 

**EDAC INC** TORONTO, ONTARIO CANADA

THESE DRAWINGS AND SPECIFICATIONS ARE THE PROPERTY OF EDAC INC.,AND SHALL NOT BE REPRODUCED, OR COPIED OR USED AS THE BASIS FOR THE MANUFACTURE OR SALE OF APPARATUS WITHOUT WRITTEN PERMISSION.