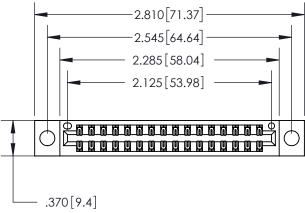

THIS IS A C.A.D. GENERATED DRAWING DO NOT MAKE MANUAL REVISIONS TO MASTER.

ORIGINAL

846/896 SERIES HIGH TEMP CARD EDGE CONNECTOR PART NUMBER: 896-032-555-204

**EDAC INC** TORONTO, ONTARIO CANADA

THESE DRAWINGS AND SPECIFICATIONS ARE THE PROPERTY OF EDAC INC.,AND SHALL NOT BE REPRODUCED, OR COPIED OR USED AS THE BASIS FOR THE MANUFACTURE OR SALE OF APPARATUS WITHOUT WRITTEN PERMISSION.

<u>Contact Dimensions:</u> 555-Extender Board Bend (Code 500 Contacts) See Sheet 2 for Contact Code 555, 556, 558, 559, 560 Dimensions

- INSULATOR MATERIAL: THERMOPLASTIC POLYESTER, UL 94V-0 CONTACT MATERIAL; COPPER, NICKEL, TIN ALLOY CA-725
- CONTACT PLATING: GOLD ON THE MATING AREA, TIN-LEAD ON THE CONTACT TAILS, NICKEL UNDERPLATE