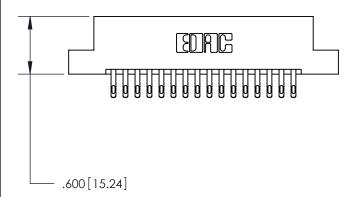

THIS IS A C.A.D. GENERATED DRAWING DO NOT MAKE MANUAL REVISIONS TO MASTER.

ORIGINAL

846/896 SERIES HIGH TEMP CARD EDGE CONNECTOR PART NUMBER: 896-032-555-204

**EDAC INC** TORONTO, ONTARIO CANADA

THESE DRAWINGS AND SPECIFICATIONS ARE THE PROPERTY OF EDAC INC.,AND SHALL NOT BE REPRODUCED, OR COPIED OR USED AS THE BASIS FOR THE MANUFACTURE OR SALE OF APPARATUS WITHOUT WRITTEN PERMISSION.