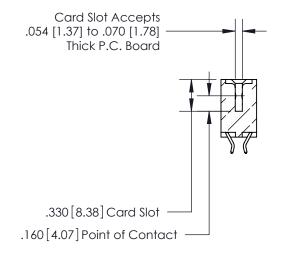

<u>Contact Dimensions:</u> 556-Extender Board Bend (Code 520 Contacts) See Sheet 2 for Contact Code 555, 556, 558, 559, 560 Dimensions

INSULATOR MATERIAL: THERMOPLASTIC POLYESTER, UL 94V-0 CONTACT MATERIAL; COPPER, NICKEL, TIN ALLOY CA-725 CONTACT PLATING: GOLD ON THE MATING AREA, TIN-LEAD ON THE CONTACT TAILS, NICKEL UNDERPLATE

**Contact Code 560** 

INSULATOR MATERIAL: THERMOPLASTIC POLYESTER, UL 94V-0 CONTACT MATERIAL; COPPER, NICKEL, TIN ALLOY CA-725 CONTACT PLATING: GOLD ON THE MATING AREA, TIN-LEAD ON THE CONTACT TAILS, NICKEL UNDERPLATE

**Contact Code 558** 

## 846/896 SERIES HIGH TEMP CARD EDGE CONNECTOR CONTACT CODE 555,556,558,559,560 DIMENSIONS

.150 [3.81]

YOUR CONNECTION TO QUALITY & SERVICE

**Contact Code 559** 

**EDAC INC** TORONTO, ONTARIO CANADA

THESE DRAWINGS AND SPECIFICATIONS ARE THE PROPERTY OF EDAC INC.,AND SHALL NOT BE REPRODUCED, OR COPIED OR USED AS THE BASIS FOR THE MANUFACTURE OR SALE OF APPARATUS WITHOUT WRITTEN PERMISSION.