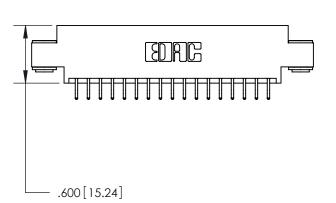

THIS IS A C.A.D. GENERATED DRAWING DO NOT MAKE MANUAL REVISIONS TO MASTER.

ISSUE NUMBER ORIGINAL

846/896 SERIES HIGH TEMP CARD EDGE CONNECTOR PART NUMBER: 896-034-556-803

**EDAC INC** TORONTO, ONTARIO CANADA

THESE DRAWINGS AND SPECIFICATIONS ARE THE PROPERTY OF EDAC INC.,AND SHALL NOT BE REPRODUCED, OR COPIED OR USED AS THE BASIS FOR THE MANUFACTURE OR SALE OF APPARATUS WITHOUT WRITTEN PERMISSION.

| ACAD REFERENCE NO. | 846-ENG-MASTER   |
|--------------------|------------------|
| DRAWN: J.LEE       | DATE: APR. 22/09 |
| CHECKED:           | DATE:            |
| SCALE: 1:1         | SHEET 1 OF 2     |
| DRAWING NUMBER     | ISSUE            |
| 846-ENG-MASTER     | 1                |