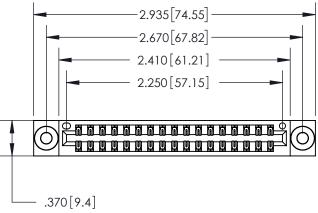

THIS IS A C.A.D. GENERATED DRAWING DO NOT MAKE MANUAL REVISIONS TO MASTER.

ISSUE NUMBER ORIGINAL

846/896 SERIES HIGH TEMP CARD EDGE CONNECTOR PART NUMBER: 896-034-556-803

**EDAC INC** TORONTO, ONTARIO CANADA

THESE DRAWINGS AND SPECIFICATIONS ARE THE PROPERTY OF EDAC INC.,AND SHALL NOT BE REPRODUCED, OR COPIED OR USED AS THE BASIS FOR THE MANUFACTURE OR SALE OF APPARATUS WITHOUT WRITTEN PERMISSION.

| ACAD REFERENCE NO. | 846-ENG-MASTER   |
|--------------------|------------------|
| DRAWN: J.LEE       | DATE: APR. 22/09 |
| CHECKED:           | DATE:            |
| SCALE: 1:1         | SHEET 1 OF 2     |
| DRAWING NUMBER     | ISSUE            |
| 846-ENG-MASTER     | 1                |