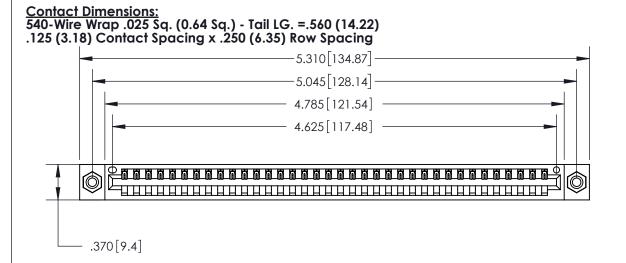

## 846/896 SERIES HIGH TEMP CARD EDGE CONNECTOR PART NUMBER: 896-036-540-608

YOUR CONNECTION TO QUALITY & SERVICE

**EDAC INC** TORONTO, ONTARIO CANADA

THESE DRAWINGS AND SPECIFICATIONS ARE THE PROPERTY OF EDAC INC.,AND SHALL NOT BE REPRODUCED, OR COPIED OR USED AS THE BASIS FOR THE MANUFACTURE OR SALE OF APPARATUS WITHOUT WRITTEN PERMISSION.

| ACAD REFERENCE NO. | 846-ENG-MASTER   |
|--------------------|------------------|
| DRAWN: J.LEE       | DATE: APR. 22/09 |
| CHECKED:           | DATE:            |
| SCALE: 1:1         | SHEET 1 OF 2     |
| DRAWING NUMBER     | ISSUE            |
| 846-FNG-MASTER     | 1                |