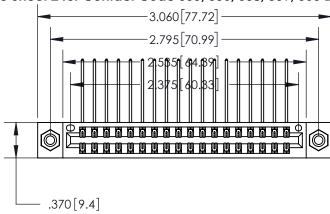

THIS IS A C.A.D. GENERATED DRAWING DO NOT MAKE MANUAL REVISIONS TO MASTER.

Card Slot Accepts .054 [1.37] to .070 [1.78] Thick P.C. Board .330 [8.38] Card Slot .160 [4.07] Point of Contact -

846/896 SERIES HIGH TEMP CARD EDGE CONNECTOR PART NUMBER: 896-036-559-208

| ACAD REFERENCE NO. | 846-ENG-MASTER   |
|--------------------|------------------|
| DRAWN: J.LEE       | DATE: APR. 22/09 |
| CHECKED:           | DATE:            |
| SCALE: 1:1         | SHEET 1 OF 2     |
| DRAWING NUMBER     | ISSUE            |
| 846-FNG-MASTER     | 1                |