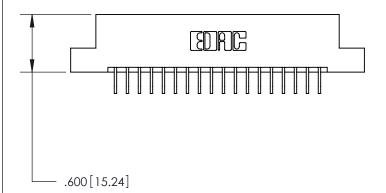

THIS IS A C.A.D. GENERATED DRAWING DO NOT MAKE MANUAL REVISIONS TO MASTER.

Card Slot Accepts .054 [1.37] to .070 [1.78] Thick P.C. Board .330 [8.38] Card Slot .160 [4.07] Point of Contact -

846/896 SERIES HIGH TEMP CARD EDGE CONNECTOR PART NUMBER: 896-036-559-208

YOUR CONNECTION TO QUALITY & SERVICE

**EDAC INC** TORONTO, ONTARIO CANADA

THESE DRAWINGS AND SPECIFICATIONS ARE THE PROPERTY OF EDAC INC., AND SHALL NOT BE REPRODUCED, OR COPIED OR USED AS THE BASIS FOR THE MANUFACTURE OR SALE OF APPARATUS WITHOUT WRITTEN PERMISSION.