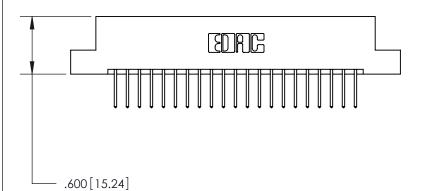

## 846/896 SERIES HIGH TEMP CARD EDGE CONNECTOR PART NUMBER: 896-042-526-204

YOUR CONNECTION TO QUALITY & SERVICE

**EDAC INC** TORONTO, ONTARIO CANADA

THESE DRAWINGS AND SPECIFICATIONS ARE THE PROPERTY OF EDAC INC.,AND SHALL NOT BE REPRODUCED, OR COPIED OR USED AS THE BASIS FOR THE MANUFACTURE OR SALE OF APPARATUS WITHOUT WRITTEN PERMISSION.

<u>Contact Dimensions:</u> 526-P.C. Tail .018 Sq. (0.46 Sq.) - Tail LG. =.350 (8.89) .125 (3.18) Contact Spacing x .250 (6.35) Row Spacing -3.435 [87.25] --3.170 80.52 2.910 [73.91] 2.750 [69.85]

- .370[9.4]