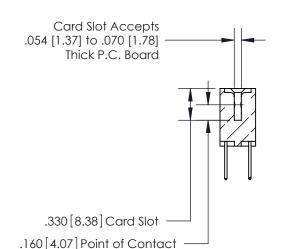

<u>Contact Dimensions:</u> 526-P.C. Tail .018 Sq. (0.46 Sq.) - Tail LG. =.350 (8.89) .125 (3.18) Contact Spacing x .250 (6.35) Row Spacing -3.435 [87.25] --3.170 80.52 2.910 [73.91] 2.750 [69.85]

- .370[9.4]

- INSULATOR MATERIAL: THERMOPLASTIC POLYESTER, UL 94V-0 CONTACT MATERIAL; COPPER, NICKEL, TIN ALLOY CA-725
- CONTACT PLATING: GOLD ON THE MATING AREA, TIN-LEAD ON THE CONTACT TAILS, NICKEL UNDERPLATE