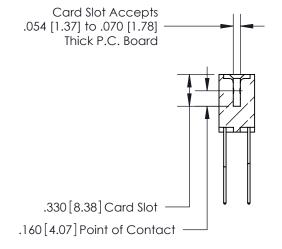

## 846/896 SERIES HIGH TEMP CARD EDGE CONNECTOR CONTACT CODE 555,556,558,559,560 DIMENSIONS

.150 [3.81]

YOUR CONNECTION TO QUALITY & SERVICE

**Contact Code 559** 

**EDAC INC** TORONTO, ONTARIO CANADA

THESE DRAWINGS AND SPECIFICATIONS ARE THE PROPERTY OF EDAC INC.,AND SHALL NOT BE REPRODUCED, OR COPIED OR USED AS THE BASIS FOR THE MANUFACTURE OR SALE OF APPARATUS WITHOUT WRITTEN PERMISSION.

**Contact Code 560** 

INSULATOR MATERIAL: THERMOPLASTIC POLYESTER, UL 94V-0 CONTACT MATERIAL; COPPER, NICKEL, TIN ALLOY CA-725 CONTACT PLATING: GOLD ON THE MATING AREA, TIN-LEAD ON THE CONTACT TAILS, NICKEL UNDERPLATE

**Contact Code 558** 