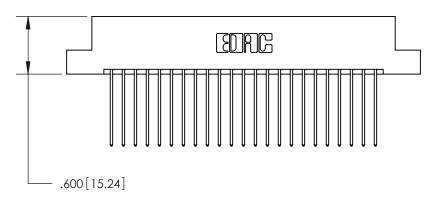

## 846/896 SERIES HIGH TEMP CARD EDGE CONNECTOR PART NUMBER: 896-046-541-207

YOUR CONNECTION TO QUALITY & SERVICE

**EDAC INC** TORONTO, ONTARIO CANADA

THESE DRAWINGS AND SPECIFICATIONS ARE THE PROPERTY OF EDAC INC.,AND SHALL NOT BE REPRODUCED, OR COPIED OR USED AS THE BASIS FOR THE MANUFACTURE OR SALE OF APPARATUS WITHOUT WRITTEN PERMISSION.

<u>Contact Dimensions:</u> 541-Wire Wrap .025 Sq. (0.64 Sq.) - Tail LG. =.750 (19.05) .125 (3.18) Contact Spacing x .250 (6.35) Row Spacing -3.685[93.6]--3.420 [86.87] 3.160[80.26] 3.000 [76.2]

INSULATOR MATERIAL: THERMOPLASTIC POLYESTER, UL 94V-0 CONTACT MATERIAL; COPPER, NICKEL, TIN ALLOY CA-725 CONTACT PLATING: GOLD ON THE MATING AREA, TIN-LEAD