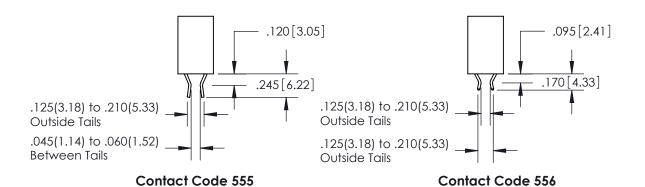

THIS IS A C.A.D. GENERATED DRAWING DO NOT MAKE MANUAL REVISIONS TO MASTER.

ISSUE NUMBER

.165[4.19]

ORIGINAL

1

.060 [1.52] .150 [3.81] .125(3.18) to .210(5.33)

.375 [9.54] .125(3.18) to .210(5.33)

**Contact Code 558** 

**Contact Code 559** 

**Contact Code 560** 

INSULATOR MATERIAL: THERMOPLASTIC POLYESTER, UL 94V-0 CONTACT MATERIAL; COPPER, NICKEL, TIN ALLOY CA-725 CONTACT PLATING: GOLD ON THE MATING AREA, TIN-LEAD ON THE CONTACT TAILS, NICKEL UNDERPLATE

## 846/896 SERIES HIGH TEMP CARD EDGE CONNECTOR CONTACT CODE 555,556,558,559,560 DIMENSIONS

YOUR CONNECTION TO QUALITY & SERVICE

**EDAC INC** TORONTO, ONTARIO CANADA

THESE DRAWINGS AND SPECIFICATIONS ARE THE PROPERTY OF EDAC INC.,AND SHALL NOT BE REPRODUCED, OR COPIED OR USED AS THE BASIS FOR THE MANUFACTURE OR SALE OF APPARATUS WITHOUT WRITTEN PERMISSION.

Outside Tails

**Outside Tails** 

| ACAD REFERENCE NO. |       | 846-ENG-MASTER   |        |
|--------------------|-------|------------------|--------|
| DRAWN:             | J.LEE | DATE: APR. 22/09 |        |
| CHECKED:           |       | DATE:            |        |
| SCALE:             | 1:1   | SHEET            | 2 OF 2 |
| DRAWING NUMBER     |       | ISSUE            |        |