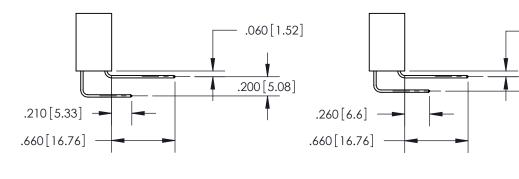

THIS IS A C.A.D. GENERATED DRAWING DO NOT MAKE MANUAL REVISIONS TO MASTER.

ISSUE NUMBER

.165[4.19]

ORIGINAL

1

.060 [1.52] .150 [3.81] .125(3.18) to .210(5.33)

.375 [9.54] .125(3.18) to .210(5.33)

**Contact Code 558** 

**Contact Code 559** 

**Contact Code 560** 

INSULATOR MATERIAL: THERMOPLASTIC POLYESTER, UL 94V-0 CONTACT MATERIAL; COPPER, NICKEL, TIN ALLOY CA-725 CONTACT PLATING: GOLD ON THE MATING AREA, TIN-LEAD ON THE CONTACT TAILS, NICKEL UNDERPLATE

## 846/896 SERIES HIGH TEMP CARD EDGE CONNECTOR CONTACT CODE 555,556,558,559,560 DIMENSIONS

YOUR CONNECTION TO QUALITY & SERVICE

**EDAC INC** TORONTO, ONTARIO CANADA

THESE DRAWINGS AND SPECIFICATIONS ARE THE PROPERTY OF EDAC INC.,AND SHALL NOT BE REPRODUCED, OR COPIED OR USED AS THE BASIS FOR THE MANUFACTURE OR SALE OF APPARATUS WITHOUT WRITTEN PERMISSION.

Outside Tails

**Outside Tails** 

| ACAD REFERENCE NO. |       | 846-ENG-MASTER   |        |
|--------------------|-------|------------------|--------|
| DRAWN:             | J.LEE | DATE: APR. 22/09 |        |
| CHECKED:           |       | DATE:            |        |
| SCALE:             | 1:1   | SHEET            | 2 OF 2 |
| DRAWING NUMBER     |       | ISSUE            |        |