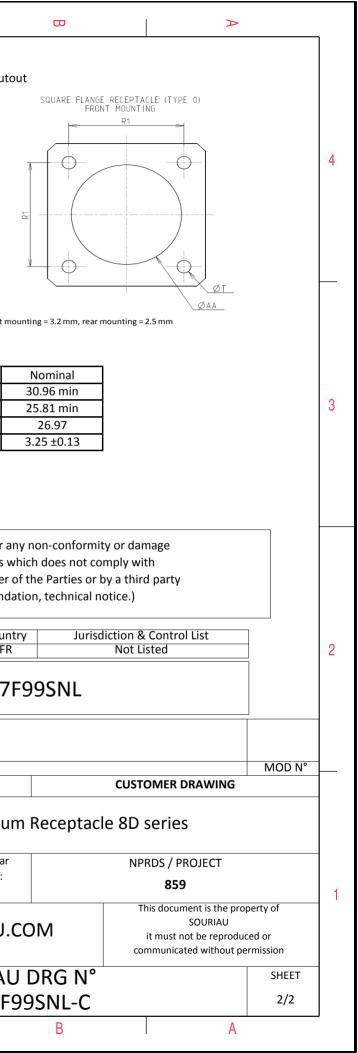

F

G

| P   3.25±0.2     PP   4.93±0.2     R1   26.97     R2   24.61     S   33.3±0.3     V   20.83+0/-1.25     W   2.1/2.5     Z   31.5 Max | Connector dimension |               |  |
|--------------------------------------------------------------------------------------------------------------------------------------|---------------------|---------------|--|
| PP   4.93±0.2     R1   26.97     R2   24.61     S   33.3±0.3     V   20.83+0/-1.25     W   2.1/2.5     Z   31.5 Max                  | Dim                 | Nominal       |  |
| R1   26.97     R2   24.61     S   33.3±0.3     V   20.83+0/-1.25     W   2.1/2.5     Z   31.5 Max                                    | Р                   | 3.25±0.2      |  |
| R2   24.61     S   33.3±0.3     V   20.83+0/-1.25     W   2.1/2.5     Z   31.5 Max                                                   | PP                  | 4.93±0.2      |  |
| S   33.3±0.3     V   20.83+0/-1.25     W   2.1/2.5     Z   31.5 Max                                                                  | R1                  | 26.97         |  |
| V   20.83+0/-1.25     W   2.1/2.5     Z   31.5 Max                                                                                   | R2                  | 24.61         |  |
| W   2.1/2.5     Z   31.5 Max                                                                                                         | S                   | 33.3±0.3      |  |
| Z 31.5 Max                                                                                                                           | V                   | 20.83+0/-1.25 |  |
|                                                                                                                                      | W                   | 2.1/2.5       |  |
| V THREAD M25x1-6g                                                                                                                    | Z                   | 31.5 Max      |  |
|                                                                                                                                      | 'V THREAD           | M25x1-6g      |  |
|                                                                                                                                      |                     |               |  |

| Connector dimension Source   im Nominal   P 3.25±0.2   P 4.93±0.2   11 26.97   12 24.61   S 33.3±0.3   V 20.83+0/-1.25   N 2.1/2.5   Z 31.5 Max                                                                                                                                                                                                                                                                                                                                                                                                                                                                                                                                                                                                                                                                                                                                                                                                                                                                                                                                                                                                                                                                                                                                                                                                                                                                                                                                                                                                                                                                                                                                                                                                                                                                                                                                                                                                                                                                                                                                              |                                            |                         |                                    |                                                 |                                         |                                    |        |
|----------------------------------------------------------------------------------------------------------------------------------------------------------------------------------------------------------------------------------------------------------------------------------------------------------------------------------------------------------------------------------------------------------------------------------------------------------------------------------------------------------------------------------------------------------------------------------------------------------------------------------------------------------------------------------------------------------------------------------------------------------------------------------------------------------------------------------------------------------------------------------------------------------------------------------------------------------------------------------------------------------------------------------------------------------------------------------------------------------------------------------------------------------------------------------------------------------------------------------------------------------------------------------------------------------------------------------------------------------------------------------------------------------------------------------------------------------------------------------------------------------------------------------------------------------------------------------------------------------------------------------------------------------------------------------------------------------------------------------------------------------------------------------------------------------------------------------------------------------------------------------------------------------------------------------------------------------------------------------------------------------------------------------------------------------------------------------------------|--------------------------------------------|-------------------------|------------------------------------|-------------------------------------------------|-----------------------------------------|------------------------------------|--------|
| Image <td< td=""><td>m</td><td>D</td><td>0</td><td></td><td>Ξ</td><td>Þ</td><td></td></td<>                                                                                                                                                                                                                                                                                                                                                                                                                                                                                                                                                                                                                                                                                                                                                                                                                                                                                                                                                                                                                                                                                                                                                                                                                                                                                                                                                                                                        | m                                          | D                       | 0                                  |                                                 | Ξ                                       | Þ                                  |        |
| LAYOUT SHOWN AS EXAMPLE   mple   SOURIAU shall not be liable for any non-conformity or damage<br>due to a use of the Products which does not comply with<br>the Specifications issued by either of the Parties or by a third party<br>(professional recommendation, technical notice.) 2   2 24.61<br>X2 23.25.02<br>X 20.83+0/-1.25<br>X 2 2   2 20.83+0/-1.25<br>X 21/2.5<br>X 2 2   2 2.12/2.5<br>X 2 2 2   Not Listed FR Not Listed 2   B 10-04-17 Drawing Update MOD N*   Delivered W/O Contacts SOURIAU Date: Customer Drawing<br>Contact TYPE: SOCKET(500 Matings) MOD N*   CONTACT TYPE: SOCKET(500 Matings) SOURIAU WWW.SOURIAU.COM This document is the grouperty of<br>SURIAU SURIAU SHEET   CONTACT TYPE: SOCKET(500 Matings) CONTACT TYPE: SOCKET(500 Matings) SHEET 1/2                                                                                                                                                                                                                                                                                                                                                                                                                                                                                                                                                                                                                                                                                                                                                                                                                                                                                                                                                                                                                                                                                                                                                                                                                                                                                                        |                                            |                         |                                    |                                                 |                                         |                                    | 4      |
| mple SOURIAU shall not be liable for any non-conformity or damage<br>due to a use of the Products which does not comply with<br>the Specification sisued by either of the products which does not comply with<br>the Specification sisued by either of the products which does not comply with<br>the Specification sisued by either of the products which does not comply with<br>the Specification sisued by either of the products which does not comply with<br>the Specification sisued by either of the products which does not comply with<br>the Specification sisued by either of the products which does not comply with<br>the Specification sisued by either of the products which does not comply with<br>the Specification sisued by either of the products which does not comply with<br>the Specification sisued by either of the products which does not comply with<br>the Specification sisued by either of the products which does not comply with<br>the Specification sisued by either of the products which does not comply with<br>the Specification sisued by either of the products<br>the Specification - by Country is product and the specification - by Image: Customere the product and and the product and the product and and the product and and the product and and the product and the product and and the product and and the product a | <i>,</i>                                   | LAYOUT SHOWN AS EXAMPLE |                                    |                                                 |                                         |                                    | 3      |
| 1 26.97   2 24.61   3 33.360.3   V 20.83+0/-1.25   V 20.83+0/-1.25   Z 31.5 Max   IREAD M25x1-6g   B 10-04-17   Drawing Update 10-04-17   ISS DATE   Latest modification - by MOD N°   Designed By: Date:   CUSTOMER DRAWING   SCALE General linear   NREAD NPRDS / PROJECT   TITLE Aluminium Receptacle 8D series   SCALE General linear   NPRDS / PROJECT This document is the property of SUGRIAU   CONTACT LAYOUT: 17:99 SOURIAU   FORMAT SOURIAU DRG N°   FORMAT SOURIAU DRG N°                                                                                                                                                                                                                                                                                                                                                                                                                                                                                                                                                                                                                                                                                                                                                                                                                                                                                                                                                                                                                                                                                                                                                                                                                                                                                                                                                                                                                                                                                                                                                                                                         | P 3.25±0.2                                 |                         | SUIRIAIIchall                      | not he liable for any p                         | on-conformity or c                      | lamage                             |        |
| IREAD M25x1-6g   PN: 8D017F99SNL   B 10-04-17   Drawing Update   ISS DATE   Latest modification - by MOD N°   Delivered W/O Contacts MOD N°   SCALE Image: Customer Drawing Update   NA Image: Customer Drawing   SCALE General linear   NA Image: Customer Drawing   SOURIAU SOURIAU   SOURIAU WWW.SOURIAU.COM   SOURIAU SOURIAU DRG N°   FORMAT SOURIAU DRG N°   A3 8D017F99SNL-C                                                                                                                                                                                                                                                                                                                                                                                                                                                                                                                                                                                                                                                                                                                                                                                                                                                                                                                                                                                                                                                                                                                                                                                                                                                                                                                                                                                                                                                                                                                                                                                                                                                                                                          | R1   26.97     R2   24.61     S   33.3±0.3 |                         | due to a use<br>the Specifications | of the Products which<br>issued by either of th | does not comply<br>e Parties or by a th | with<br>nird party                 |        |
| IREAD M25x1-6g   PN: 8D017F99SNL   B 10-04-17   Drawing Update   ISS DATE   Latest modification - by MOD N°   Delivered W/O Contacts MOD N°   SCALE Image: Customer Drawing Update   NA Image: Customer Drawing   SCALE General linear   NA Image: Customer Drawing   SOURIAU SOURIAU   SOURIAU WWW.SOURIAU.COM   SOURIAU SOURIAU DRG N°   FORMAT SOURIAU DRG N°   A3 8D017F99SNL-C                                                                                                                                                                                                                                                                                                                                                                                                                                                                                                                                                                                                                                                                                                                                                                                                                                                                                                                                                                                                                                                                                                                                                                                                                                                                                                                                                                                                                                                                                                                                                                                                                                                                                                          | W 2.1/2.5                                  |                         |                                    |                                                 |                                         |                                    | 2      |
| ISS DATE Latest modification - by MOD N°   Designed By: Date: CUSTOMER DRAWING   Delivered W/O Contacts TITLE Aluminium Receptacle 8D series SCALE   SCALE SCALE General linear NPRDS / PROJECT 859   NA Image: Delivered W/O Contacts SOURIAU This document is the property of SOURIAU SOURIAU   CONTACT TYPE : SOCKET(500 Matings) FORMAT SOURIAU SOURIAU DRG N° SHEET   A3 8D017F99SNL-C 1/2                                                                                                                                                                                                                                                                                                                                                                                                                                                                                                                                                                                                                                                                                                                                                                                                                                                                                                                                                                                                                                                                                                                                                                                                                                                                                                                                                                                                                                                                                                                                                                                                                                                                                              |                                            |                         | PN: 8D017F99SNL                    |                                                 |                                         |                                    |        |
| Designed By: Date: CUSTOMER DRAWING   TITLE Aluminium Receptacle 8D series Image: Customer display in the property of sources: the property of source or communicated without permission SCALE Image: Customer display in the property of source or communicated without permission NPRDS / PROJECT 1mage: Customer display in the property of source or communicated without permission 1mage: Customer display in the property of source or communicated without permission 1mage: Customer display in the property of source or communicated without permission 1mage: Customer display in the property of source or communicated without permission 1mage: Customer display in the property of source or communicated without permission 1mage: Customer display in the perpendiced or customer display in the perpendiced or communicated without permission 1mage: Customer display in the perpendiced or customer display in the perpendiced                                                                                                                                                                                                                                                |                                            | B 10-04-17              | Drawing Update                     |                                                 |                                         |                                    |        |
| TITLE Aluminium Receptacle 8D series   SCALE SCALE   NA Tolerances:   XA X   SOURIATION : N SOURIAU   CONTACT TYPE : SOCKET(500 Matings) FORMAT   CONTACT LAYOUT : 17-99 FORMAT   A3 SOURIAU DRG N°   SOURIAU SHEET   1/2                                                                                                                                                                                                                                                                                                                                                                                                                                                                                                                                                                                                                                                                                                                                                                                                                                                                                                                                                                                                                                                                                                                                                                                                                                                                                                                                                                                                                                                                                                                                                                                                                                                                                                                                                                                                                                                                    |                                            |                         |                                    | on - by                                         |                                         |                                    | MOD N° |
| Delivered W/O Contacts NA Tolerances: B59 This document is the property of SOURIAU   ORIENTATION : N SOURIAU WWW.SOURIAU.COM This document is the property of SOURIAU SOURIAU it must not be reproduced or communicated without permission SHEET   CONTACT LAYOUT : 17-99 FORMAT SOURIAU SHEET 1/2                                                                                                                                                                                                                                                                                                                                                                                                                                                                                                                                                                                                                                                                                                                                                                                                                                                                                                                                                                                                                                                                                                                                                                                                                                                                                                                                                                                                                                                                                                                                                                                                                                                                                                                                                                                           |                                            |                         |                                    |                                                 |                                         |                                    |        |
| ORIENTATION : N SOURIAU WWW.SOURIAU.COM SOURIAU   CONTACT TYPE : SOCKET(500 Matings) FORMAT SOURIAU it must not be reproduced or communicated without permission   CONTACT LAYOUT : 17-99 FORMAT SOURIAU SHEET   A3 8D017F99SNL-C 1/2                                                                                                                                                                                                                                                                                                                                                                                                                                                                                                                                                                                                                                                                                                                                                                                                                                                                                                                                                                                                                                                                                                                                                                                                                                                                                                                                                                                                                                                                                                                                                                                                                                                                                                                                                                                                                                                        | Delivered W/O Contacts                     |                         |                                    | Tolerances:                                     | 1                                       | 859                                | 1      |
| A3   SOORIAO DRG N   Jilei     1/2                                                                                                                                                                                                                                                                                                                                                                                                                                                                                                                                                                                                                                                                                                                                                                                                                                                                                                                                                                                                                                                                                                                                                                                                                                                                                                                                                                                                                                                                                                                                                                                                                                                                                                                                                                                                                                                                                                                                                                                                                                                           |                                            | SOURIAU                 | www                                | .SOURIAU.CO                                     |                                         | SOURIAU<br>it must not be reproduc | ced or |
|                                                                                                                                                                                                                                                                                                                                                                                                                                                                                                                                                                                                                                                                                                                                                                                                                                                                                                                                                                                                                                                                                                                                                                                                                                                                                                                                                                                                                                                                                                                                                                                                                                                                                                                                                                                                                                                                                                                                                                                                                                                                                              | CONTACT LAYOUT : 17-99                     |                         |                                    |                                                 |                                         |                                    |        |
|                                                                                                                                                                                                                                                                                                                                                                                                                                                                                                                                                                                                                                                                                                                                                                                                                                                                                                                                                                                                                                                                                                                                                                                                                                                                                                                                                                                                                                                                                                                                                                                                                                                                                                                                                                                                                                                                                                                                                                                                                                                                                              | E                                          |                         | С                                  |                                                 |                                         | A                                  |        |