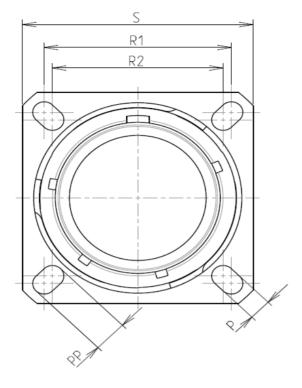

F

G

| P   3.25±0.2     PP   4.93±0.2     R1   26.97     R2   24.61     S   33.3±0.3     V   20.83+0/-1.25     W   2.1/2.5     Z   31.5 Max | Connector dimension |               |  |
|--------------------------------------------------------------------------------------------------------------------------------------|---------------------|---------------|--|
| PP   4.93±0.2     R1   26.97     R2   24.61     S   33.3±0.3     V   20.83+0/-1.25     W   2.1/2.5     Z   31.5 Max                  | Dim                 | Nominal       |  |
| R1   26.97     R2   24.61     S   33.3±0.3     V   20.83+0/-1.25     W   2.1/2.5     Z   31.5 Max                                    | Р                   | 3.25±0.2      |  |
| R2   24.61     S   33.3±0.3     V   20.83+0/-1.25     W   2.1/2.5     Z   31.5 Max                                                   | PP                  | 4.93±0.2      |  |
| S   33.3±0.3     V   20.83+0/-1.25     W   2.1/2.5     Z   31.5 Max                                                                  | R1                  | 26.97         |  |
| V   20.83+0/-1.25     W   2.1/2.5     Z   31.5 Max                                                                                   | R2                  | 24.61         |  |
| W   2.1/2.5     Z   31.5 Max                                                                                                         | S                   | 33.3±0.3      |  |
| Z 31.5 Max                                                                                                                           | V                   | 20.83+0/-1.25 |  |
|                                                                                                                                      | W                   | 2.1/2.5       |  |
| V THREAD M25x1-6g                                                                                                                    | Z                   | 31.5 Max      |  |
|                                                                                                                                      | 'V THREAD           | M25x1-6g      |  |
|                                                                                                                                      |                     |               |  |

| Connector dimension Source   im Nominal   P 3.25±0.2   P 4.93±0.2   11 26.97   12 24.61   S 33.3±0.3   V 20.83+0/-1.25   N 2.1/2.5   Z 31.5 Max                                                                                                                                                                                                                                                                                                                                                                                                                                                                                                                                                                                                                                                                                                                                                                                                                                                                                                                                                                                                                                                                                                                                                                                                                                                                                                                                                                                                                                                                                                                                                                                                                                                                                                                                                                                                                                                                                                                                              |                                            |                         |                                    |                                                 |                                         |                                    |        |
|----------------------------------------------------------------------------------------------------------------------------------------------------------------------------------------------------------------------------------------------------------------------------------------------------------------------------------------------------------------------------------------------------------------------------------------------------------------------------------------------------------------------------------------------------------------------------------------------------------------------------------------------------------------------------------------------------------------------------------------------------------------------------------------------------------------------------------------------------------------------------------------------------------------------------------------------------------------------------------------------------------------------------------------------------------------------------------------------------------------------------------------------------------------------------------------------------------------------------------------------------------------------------------------------------------------------------------------------------------------------------------------------------------------------------------------------------------------------------------------------------------------------------------------------------------------------------------------------------------------------------------------------------------------------------------------------------------------------------------------------------------------------------------------------------------------------------------------------------------------------------------------------------------------------------------------------------------------------------------------------------------------------------------------------------------------------------------------------|--------------------------------------------|-------------------------|------------------------------------|-------------------------------------------------|-----------------------------------------|------------------------------------|--------|
| Image <td< td=""><td>m</td><td>D</td><td>0</td><td></td><td>Ξ</td><td>Þ</td><td></td></td<>                                                                                                                                                                                                                                                                                                                                                                                                                                                                                                                                                                                                                                                                                                                                                                                                                                                                                                                                                                                                                                                                                                                                                                                                                                                                                                                                                                                                        | m                                          | D                       | 0                                  |                                                 | Ξ                                       | Þ                                  |        |
| LAYOUT SHOWN AS EXAMPLE   mple   SOURIAU shall not be liable for any non-conformity or damage<br>due to a use of the Products which does not comply with<br>the Specifications issued by either of the Parties or by a third party<br>(professional recommendation, technical notice.) 2   2 24.61<br>X2 23.25.02<br>X 20.83+0/-1.25<br>X 2 2   2 20.83+0/-1.25<br>X 21/2.5<br>X 2 2   2 2.12/2.5<br>X 2 2 2   Not Listed FR Not Listed 2   B 10-04-17 Drawing Update MOD N*   Delivered W/O Contacts SOURIAU Date: Customer Drawing<br>Contact TYPE: SOCKET(500 Matings) MOD N*   CONTACT TYPE: SOCKET(500 Matings) SOURIAU WWW.SOURIAU.COM This document is the grouperty of<br>SURIAU SURIAU SHEET   CONTACT TYPE: SOCKET(500 Matings) CONTACT TYPE: SOCKET(500 Matings) SHEET 1/2                                                                                                                                                                                                                                                                                                                                                                                                                                                                                                                                                                                                                                                                                                                                                                                                                                                                                                                                                                                                                                                                                                                                                                                                                                                                                                        |                                            |                         |                                    |                                                 |                                         |                                    | 4      |
| mple SOURIAU shall not be liable for any non-conformity or damage<br>due to a use of the Products which does not comply with<br>the Specification sisued by either of the products which does not comply with<br>the Specification sisued by either of the products which does not comply with<br>the Specification sisued by either of the products which does not comply with<br>the Specification sisued by either of the products which does not comply with<br>the Specification sisued by either of the products which does not comply with<br>the Specification sisued by either of the products which does not comply with<br>the Specification sisued by either of the products which does not comply with<br>the Specification sisued by either of the products which does not comply with<br>the Specification sisued by either of the products which does not comply with<br>the Specification sisued by either of the products which does not comply with<br>the Specification sisued by either of the products which does not comply with<br>the Specification sisued by either of the products<br>the Specification - by Country is product and the specification - by Image: Customere the product and and the product and the product and and the product and and the product and and the product and the product and and the product and and the product a | <i>,</i>                                   | LAYOUT SHOWN AS EXAMPLE |                                    |                                                 |                                         |                                    | 3      |
| 1 26.97   2 24.61   3 33.360.3   V 20.83+0/-1.25   V 20.83+0/-1.25   Z 31.5 Max   IREAD M25x1-6g   B 10-04-17   Drawing Update 10-04-17   ISS DATE   Latest modification - by MOD N°   Designed By: Date:   CUSTOMER DRAWING   SCALE General linear   NREAD NPRDS / PROJECT   TITLE Aluminium Receptacle 8D series   SCALE General linear   NPRDS / PROJECT This document is the property of SUGRIAU   CONTACT LAYOUT: 17:99 SOURIAU   FORMAT SOURIAU DRG N°   FORMAT SOURIAU DRG N°                                                                                                                                                                                                                                                                                                                                                                                                                                                                                                                                                                                                                                                                                                                                                                                                                                                                                                                                                                                                                                                                                                                                                                                                                                                                                                                                                                                                                                                                                                                                                                                                         | P 3.25±0.2                                 |                         | SUIRIAIIchall                      | not he liable for any p                         | on-conformity or c                      | lamage                             |        |
| IREAD M25x1-6g   PN: 8D017F99SNL   B 10-04-17   Drawing Update   ISS DATE   Latest modification - by MOD N°   Delivered W/O Contacts MOD N°   SCALE Image: Customer Drawing Update   NA Image: Customer Drawing   SCALE General linear   NA Image: Customer Drawing   SOURIAU SOURIAU   SOURIAU WWW.SOURIAU.COM   SOURIAU SOURIAU DRG N°   FORMAT SOURIAU DRG N°   A3 8D017F99SNL-C                                                                                                                                                                                                                                                                                                                                                                                                                                                                                                                                                                                                                                                                                                                                                                                                                                                                                                                                                                                                                                                                                                                                                                                                                                                                                                                                                                                                                                                                                                                                                                                                                                                                                                          | R1   26.97     R2   24.61     S   33.3±0.3 |                         | due to a use<br>the Specifications | of the Products which<br>issued by either of th | does not comply<br>e Parties or by a th | with<br>nird party                 |        |
| IREAD M25x1-6g   PN: 8D017F99SNL   B 10-04-17   Drawing Update   ISS DATE   Latest modification - by MOD N°   Delivered W/O Contacts MOD N°   SCALE Image: Customer Drawing Update   NA Image: Customer Drawing   SCALE General linear   NA Image: Customer Drawing   SOURIAU SOURIAU   SOURIAU WWW.SOURIAU.COM   SOURIAU SOURIAU DRG N°   FORMAT SOURIAU DRG N°   A3 8D017F99SNL-C                                                                                                                                                                                                                                                                                                                                                                                                                                                                                                                                                                                                                                                                                                                                                                                                                                                                                                                                                                                                                                                                                                                                                                                                                                                                                                                                                                                                                                                                                                                                                                                                                                                                                                          | W 2.1/2.5                                  |                         |                                    |                                                 |                                         |                                    | 2      |
| ISS DATE Latest modification - by MOD N°   Designed By: Date: CUSTOMER DRAWING   Delivered W/O Contacts TITLE Aluminium Receptacle 8D series SCALE   SCALE SCALE General linear NPRDS / PROJECT 859   NA Image: Delivered W/O Contacts SOURIAU This document is the property of SOURIAU SOURIAU   CONTACT TYPE : SOCKET(500 Matings) FORMAT SOURIAU SOURIAU DRG N° SHEET   A3 8D017F99SNL-C 1/2                                                                                                                                                                                                                                                                                                                                                                                                                                                                                                                                                                                                                                                                                                                                                                                                                                                                                                                                                                                                                                                                                                                                                                                                                                                                                                                                                                                                                                                                                                                                                                                                                                                                                              |                                            |                         | PN: 8D017F99SNL                    |                                                 |                                         |                                    |        |
| Designed By: Date: CUSTOMER DRAWING   TITLE Aluminium Receptacle 8D series Image: Customer display in the property of sources: the property of source or communicated without permission SCALE Image: Customer display in the property of source or communicated without permission NPRDS / PROJECT 1mage: Customer display in the property of source or communicated without permission 1mage: Customer display in the property of source or communicated without permission 1mage: Customer display in the property of source or communicated without permission 1mage: Customer display in the property of source or communicated without permission 1mage: Customer display in the property of source or communicated without permission 1mage: Customer display in the perpendiced or customer display in the perpendiced or communicated without permission 1mage: Customer display in the perpendiced or customer display in the perpendiced                                                                                                                                                                                                                                                |                                            | B 10-04-17              | Drawing Update                     |                                                 |                                         |                                    |        |
| TITLE Aluminium Receptacle 8D series   SCALE SCALE   NA Tolerances:   XA X   SOURIATION : N SOURIAU   CONTACT TYPE : SOCKET(500 Matings) FORMAT   CONTACT LAYOUT : 17-99 FORMAT   A3 SOURIAU DRG N°   SOURIAU SHEET   1/2                                                                                                                                                                                                                                                                                                                                                                                                                                                                                                                                                                                                                                                                                                                                                                                                                                                                                                                                                                                                                                                                                                                                                                                                                                                                                                                                                                                                                                                                                                                                                                                                                                                                                                                                                                                                                                                                    |                                            |                         |                                    | on - by                                         |                                         |                                    | MOD N° |
| Delivered W/O Contacts NA Tolerances: B59 This document is the property of SOURIAU   ORIENTATION : N SOURIAU WWW.SOURIAU.COM This document is the property of SOURIAU SOURIAU it must not be reproduced or communicated without permission SHEET   CONTACT LAYOUT : 17-99 FORMAT SOURIAU SHEET 1/2                                                                                                                                                                                                                                                                                                                                                                                                                                                                                                                                                                                                                                                                                                                                                                                                                                                                                                                                                                                                                                                                                                                                                                                                                                                                                                                                                                                                                                                                                                                                                                                                                                                                                                                                                                                           |                                            |                         |                                    |                                                 |                                         |                                    |        |
| ORIENTATION : N SOURIAU WWW.SOURIAU.COM SOURIAU   CONTACT TYPE : SOCKET(500 Matings) FORMAT SOURIAU it must not be reproduced or communicated without permission   CONTACT LAYOUT : 17-99 FORMAT SOURIAU SHEET   A3 8D017F99SNL-C 1/2                                                                                                                                                                                                                                                                                                                                                                                                                                                                                                                                                                                                                                                                                                                                                                                                                                                                                                                                                                                                                                                                                                                                                                                                                                                                                                                                                                                                                                                                                                                                                                                                                                                                                                                                                                                                                                                        | Delivered W/O Contacts                     |                         |                                    | Tolerances:                                     | 1                                       | 859                                | 1      |
| A3   SOORIAO DRG N   Jilei     1/2                                                                                                                                                                                                                                                                                                                                                                                                                                                                                                                                                                                                                                                                                                                                                                                                                                                                                                                                                                                                                                                                                                                                                                                                                                                                                                                                                                                                                                                                                                                                                                                                                                                                                                                                                                                                                                                                                                                                                                                                                                                           |                                            | SOURIAU                 | www                                | .SOURIAU.CO                                     |                                         | SOURIAU<br>it must not be reproduc | ced or |
|                                                                                                                                                                                                                                                                                                                                                                                                                                                                                                                                                                                                                                                                                                                                                                                                                                                                                                                                                                                                                                                                                                                                                                                                                                                                                                                                                                                                                                                                                                                                                                                                                                                                                                                                                                                                                                                                                                                                                                                                                                                                                              | CONTACT LAYOUT : 17-99                     |                         |                                    |                                                 |                                         |                                    |        |
|                                                                                                                                                                                                                                                                                                                                                                                                                                                                                                                                                                                                                                                                                                                                                                                                                                                                                                                                                                                                                                                                                                                                                                                                                                                                                                                                                                                                                                                                                                                                                                                                                                                                                                                                                                                                                                                                                                                                                                                                                                                                                              | E                                          |                         | С                                  |                                                 |                                         | A                                  |        |

|          |                                                                                                                                                                                                | ۵                                                                                                                                                                                                                                                                                                                                                                                                                                                                                                                                                                                                                                                                                                                                                                                                                                                                                                                              | г <b>т</b> | m | D                                    | 0                                                                                                                                          |
|----------|------------------------------------------------------------------------------------------------------------------------------------------------------------------------------------------------|--------------------------------------------------------------------------------------------------------------------------------------------------------------------------------------------------------------------------------------------------------------------------------------------------------------------------------------------------------------------------------------------------------------------------------------------------------------------------------------------------------------------------------------------------------------------------------------------------------------------------------------------------------------------------------------------------------------------------------------------------------------------------------------------------------------------------------------------------------------------------------------------------------------------------------|------------|---|--------------------------------------|--------------------------------------------------------------------------------------------------------------------------------------------|
|          |                                                                                                                                                                                                | Contact Layout                                                                                                                                                                                                                                                                                                                                                                                                                                                                                                                                                                                                                                                                                                                                                                                                                                                                                                                 |            |   |                                      | Panel Cutor                                                                                                                                |
| 4        | -X-                                                                                                                                                                                            | $\begin{array}{c} +Y \\ \hline P\Phi \\ S\Phi \\ W \\ \Phi \\ \Psi \\ \Psi \\ \Phi \\ \Psi \\ \Psi \\ \Psi \\ \Psi \\ \Psi \\ \Psi$                                                                                                                                                                                                                                                                                                                                                                                                                                                                                                                                                                                                                                                                                                                                                                                            |            |   | λ                                    | SQUARE FLANGE RECEPTACLE (TYPE 0)<br>REAR MOUNTING                                                                                         |
|          | B   +131 (3.3)     C   +239 (6.07)     D  065 (7.75)     E   +.319 (6.10)     F   +.278 (7.06)     G   +.198 (4.80)     H   +.067 (1.70)     J  067 (1.70)     K  189 (4.80)     L  278 (7.06) | Contacts     Contact location     Y-axis   Y-axis   Y-axis     (mm)   mm)   (mm)   (mm)     +3.21 (8.15)   N   -3.05 (7.75)   +0.09 (2.51)   -2.23 (7.44)     -2.23 (7.44)   P   -2.23 (9.607)   +2.14 (5.64)   -2.23 (7.44)   -2.23 (7.44)   -2.23 (7.44)   -2.23 (7.45)   -0.07 (1.70)   +1.77 (4.50)   -0.04 (0.86)   T   +0.07 (1.78)   +1.77 (4.50)   -1.61 (4.09)   U   +1.75 (4.45)   +0.094 (2.39)   -3.60 (6.60)   V   +1.50 (3.81)   -0.07 (1.70)   +1.61 (4.09)   -3.14 (7.98)   W   +0.00 (0.00)   -1.61 (4.09)   -2.50 (3.61)   -0.75 (1.91)   -3.314 (7.98)   X   -1.50 (3.81)   -0.075 (1.91)   -2.60 (6.60)   Y   -1.75 (4.45)   +0.94 (2.39)   -1.61 (4.09)   2   +0.00 (0.00)   +0.25 (0.64)   -0.34 (0.66)   -0.34 (0.66)   -0.35 (0.64)   -0.35 (0.64)   -0.35 (0.64)   -0.34 (0.66)   -0.34 (0.66)   -0.35 (0.64)   -0.34 (0.66)   -0.34 (0.66)   -0.34 (0.66)   -0.34 (0.66)   -0.34 (0.66)   -0.34 (0.6 |            |   | <u>v</u>                             | Max. thickness panel for receptacle: Type 0: front mod                                                                                     |
| ω        | Sheli size Arrangement Nur                                                                                                                                                                     |                                                                                                                                                                                                                                                                                                                                                                                                                                                                                                                                                                                                                                                                                                                                                                                                                                                                                                                                |            |   |                                      | Dim<br>ØA<br>ØAA<br>R1                                                                                                                     |
|          | 1                                                                                                                                                                                              |                                                                                                                                                                                                                                                                                                                                                                                                                                                                                                                                                                                                                                                                                                                                                                                                                                                                                                                                |            |   |                                      | ØT                                                                                                                                         |
|          |                                                                                                                                                                                                |                                                                                                                                                                                                                                                                                                                                                                                                                                                                                                                                                                                                                                                                                                                                                                                                                                                                                                                                |            |   |                                      | SOURIAU shall not be liable for an<br>due to a use of the Products wl<br>the Specifications issued by either o<br>(professional recommenda |
| N        |                                                                                                                                                                                                |                                                                                                                                                                                                                                                                                                                                                                                                                                                                                                                                                                                                                                                                                                                                                                                                                                                                                                                                |            |   |                                      | PN: 8D017F                                                                                                                                 |
|          |                                                                                                                                                                                                |                                                                                                                                                                                                                                                                                                                                                                                                                                                                                                                                                                                                                                                                                                                                                                                                                                                                                                                                |            |   | B 10-04-<br>ISS DATE<br>Designed By: | 17 Drawing Update<br>Latest modification - by<br>Date:                                                                                     |
|          |                                                                                                                                                                                                |                                                                                                                                                                                                                                                                                                                                                                                                                                                                                                                                                                                                                                                                                                                                                                                                                                                                                                                                |            |   | SCALE                                | Aluminiun<br>General linear                                                                                                                |
| <b>_</b> |                                                                                                                                                                                                |                                                                                                                                                                                                                                                                                                                                                                                                                                                                                                                                                                                                                                                                                                                                                                                                                                                                                                                                |            |   | NA                                   | Tolerances:                                                                                                                                |
|          |                                                                                                                                                                                                |                                                                                                                                                                                                                                                                                                                                                                                                                                                                                                                                                                                                                                                                                                                                                                                                                                                                                                                                |            |   | FORMAT                               | U WWW.SOURIAU.C<br>SOURIAU                                                                                                                 |
|          |                                                                                                                                                                                                |                                                                                                                                                                                                                                                                                                                                                                                                                                                                                                                                                                                                                                                                                                                                                                                                                                                                                                                                | -          |   | A3                                   | 8D017F9                                                                                                                                    |
|          | Н                                                                                                                                                                                              | G                                                                                                                                                                                                                                                                                                                                                                                                                                                                                                                                                                                                                                                                                                                                                                                                                                                                                                                              | l F        | E | D                                    | C                                                                                                                                          |