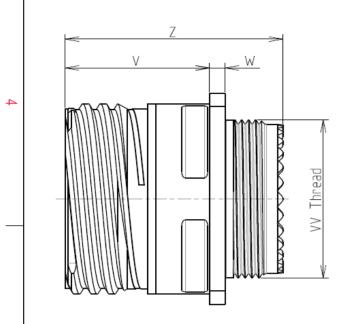

| _      |                        |                                        |          |
|--------|------------------------|----------------------------------------|----------|
|        |                        | : Aluminium                            | Р        |
|        |                        |                                        | PP       |
|        | -Shell Plating         | : Nickel                               | R1       |
|        | -Insulator             | : Thermoplastic                        | R2       |
|        | -Contacts              | : Copper Alloy                         | S<br>V   |
|        | -Seals & Grommet       | : Silicon Elastomer                    | W        |
| $\sim$ | -Contact Plating       | : Gold over copper Alloy 0.8µm minimum | Z        |
|        | -Durability            | : 500 Mating cycles                    | VV THREA |
|        | -Delivered without Sou | uriau contacts                         |          |
|        | -Temperature Range     | - 65°C to +200°C                       |          |
|        | -Salt Spray            | : 48 hours                             |          |
|        | -Mass                  | : 28.43 g ± 10%                        |          |
|        |                        |                                        |          |
|        |                        |                                        |          |
|        |                        |                                        |          |
|        | BASIC SERIES:          | 8D 0 - 17 F 99 S N                     | L        |

F

G

| P   3.25±0.2     PP   4.93±0.2     R1   26.97     R2   24.61     S   33.3±0.3     V   20.83+0/-1.25     W   2.1/2.5     Z   31.5 Max | Connector dimension |               |  |
|--------------------------------------------------------------------------------------------------------------------------------------|---------------------|---------------|--|
| PP   4.93±0.2     R1   26.97     R2   24.61     S   33.3±0.3     V   20.83+0/-1.25     W   2.1/2.5     Z   31.5 Max                  | Dim                 | Nominal       |  |
| R1   26.97     R2   24.61     S   33.3±0.3     V   20.83+0/-1.25     W   2.1/2.5     Z   31.5 Max                                    | Р                   | 3.25±0.2      |  |
| R2   24.61     S   33.3±0.3     V   20.83+0/-1.25     W   2.1/2.5     Z   31.5 Max                                                   | PP                  | 4.93±0.2      |  |
| S   33.3±0.3     V   20.83+0/-1.25     W   2.1/2.5     Z   31.5 Max                                                                  | R1                  | 26.97         |  |
| V   20.83+0/-1.25     W   2.1/2.5     Z   31.5 Max                                                                                   | R2                  | 24.61         |  |
| W   2.1/2.5     Z   31.5 Max                                                                                                         | S                   | 33.3±0.3      |  |
| Z 31.5 Max                                                                                                                           | V                   | 20.83+0/-1.25 |  |
|                                                                                                                                      | W                   | 2.1/2.5       |  |
| V THREAD M25x1-6g                                                                                                                    | Z                   | 31.5 Max      |  |
|                                                                                                                                      | 'V THREAD           | M25x1-6g      |  |
|                                                                                                                                      |                     |               |  |

| Connector dimension Source   im Nominal   P 3.25±0.2   P 4.93±0.2   11 26.97   12 24.61   S 33.3±0.3   V 20.83+0/-1.25   N 2.1/2.5   Z 31.5 Max                                                                                                                                                                                                                                                                                                                                                                                                                                                                                                                                                                                                                                                                                                                                                                                                                                                                                                                                                                                                                                                                                                                                                                                                                                                                                                                                                                                                                                                                                                                                                                                                                                                                                                                                                                                                                                                                                                                                              |                                            |                         |                                    |                                                 |                                         |                                    |        |
|----------------------------------------------------------------------------------------------------------------------------------------------------------------------------------------------------------------------------------------------------------------------------------------------------------------------------------------------------------------------------------------------------------------------------------------------------------------------------------------------------------------------------------------------------------------------------------------------------------------------------------------------------------------------------------------------------------------------------------------------------------------------------------------------------------------------------------------------------------------------------------------------------------------------------------------------------------------------------------------------------------------------------------------------------------------------------------------------------------------------------------------------------------------------------------------------------------------------------------------------------------------------------------------------------------------------------------------------------------------------------------------------------------------------------------------------------------------------------------------------------------------------------------------------------------------------------------------------------------------------------------------------------------------------------------------------------------------------------------------------------------------------------------------------------------------------------------------------------------------------------------------------------------------------------------------------------------------------------------------------------------------------------------------------------------------------------------------------|--------------------------------------------|-------------------------|------------------------------------|-------------------------------------------------|-----------------------------------------|------------------------------------|--------|
| Image <td< td=""><td>m</td><td>D</td><td>0</td><td></td><td>Ξ</td><td>Þ</td><td></td></td<>                                                                                                                                                                                                                                                                                                                                                                                                                                                                                                                                                                                                                                                                                                                                                                                                                                                                                                                                                                                                                                                                                                                                                                                                                                                                                                                                                                                                        | m                                          | D                       | 0                                  |                                                 | Ξ                                       | Þ                                  |        |
| LAYOUT SHOWN AS EXAMPLE   mple   SOURIAU shall not be liable for any non-conformity or damage<br>due to a use of the Products which does not comply with<br>the Specifications issued by either of the Parties or by a third party<br>(professional recommendation, technical notice.) 2   2 24.61<br>X2 23.25.02<br>X 20.83+0/-1.25<br>X 2 2   2 20.83+0/-1.25<br>X 21/2.5<br>X 2 2   2 2.12/2.5<br>X 2 2 2   Not Listed FR Not Listed 2   B 10-04-17 Drawing Update MOD N*   Delivered W/O Contacts SOURIAU Date: Customer Drawing<br>Contact TYPE: SOCKET(500 Matings) MOD N*   CONTACT TYPE: SOCKET(500 Matings) SOURIAU WWW.SOURIAU.COM This document is the grouperty of<br>SURIAU SURIAU SHEET   CONTACT TYPE: SOCKET(500 Matings) CONTACT TYPE: SOCKET(500 Matings) SHEET 1/2                                                                                                                                                                                                                                                                                                                                                                                                                                                                                                                                                                                                                                                                                                                                                                                                                                                                                                                                                                                                                                                                                                                                                                                                                                                                                                        |                                            |                         |                                    |                                                 |                                         |                                    | 4      |
| mple SOURIAU shall not be liable for any non-conformity or damage<br>due to a use of the Products which does not comply with<br>the Specification sisued by either of the products which does not comply with<br>the Specification sisued by either of the products which does not comply with<br>the Specification sisued by either of the products which does not comply with<br>the Specification sisued by either of the products which does not comply with<br>the Specification sisued by either of the products which does not comply with<br>the Specification sisued by either of the products which does not comply with<br>the Specification sisued by either of the products which does not comply with<br>the Specification sisued by either of the products which does not comply with<br>the Specification sisued by either of the products which does not comply with<br>the Specification sisued by either of the products which does not comply with<br>the Specification sisued by either of the products which does not comply with<br>the Specification sisued by either of the products<br>the Specification - by Country is product and the specification - by Image: Customere the product and and the product and the product and and the product and and the product and and the product and the product and and the product and and the product a | <i>,</i>                                   | LAYOUT SHOWN AS EXAMPLE |                                    |                                                 |                                         |                                    | 3      |
| 1 26.97   2 24.61   3 33.360.3   V 20.83+0/-1.25   V 20.83+0/-1.25   Z 31.5 Max   IREAD M25x1-6g   B 10-04-17   Drawing Update 10-04-17   ISS DATE   Latest modification - by MOD N°   Designed By: Date:   CUSTOMER DRAWING   SCALE General linear   NREAD NPRDS / PROJECT   TITLE Aluminium Receptacle 8D series   SCALE General linear   NPRDS / PROJECT This document is the property of SUGRIAU   CONTACT LAYOUT: 17:99 SOURIAU   FORMAT SOURIAU DRG N°   FORMAT SOURIAU DRG N°                                                                                                                                                                                                                                                                                                                                                                                                                                                                                                                                                                                                                                                                                                                                                                                                                                                                                                                                                                                                                                                                                                                                                                                                                                                                                                                                                                                                                                                                                                                                                                                                         | P 3.25±0.2                                 |                         | SUIRIAIIchall                      | not he liable for any p                         | on-conformity or c                      | lamage                             |        |
| IREAD M25x1-6g   PN: 8D017F99SNL   B 10-04-17   Drawing Update   ISS DATE   Latest modification - by MOD N°   Delivered W/O Contacts MOD N°   SCALE Image: Customer Drawing Update   NA Image: Customer Drawing   SCALE General linear   NA Image: Customer Drawing   SOURIAU SOURIAU   SOURIAU WWW.SOURIAU.COM   SOURIAU SOURIAU DRG N°   FORMAT SOURIAU DRG N°   A3 8D017F99SNL-C                                                                                                                                                                                                                                                                                                                                                                                                                                                                                                                                                                                                                                                                                                                                                                                                                                                                                                                                                                                                                                                                                                                                                                                                                                                                                                                                                                                                                                                                                                                                                                                                                                                                                                          | R1   26.97     R2   24.61     S   33.3±0.3 |                         | due to a use<br>the Specifications | of the Products which<br>issued by either of th | does not comply<br>e Parties or by a th | with<br>nird party                 |        |
| IREAD M25x1-6g   PN: 8D017F99SNL   B 10-04-17   Drawing Update   ISS DATE   Latest modification - by MOD N°   Delivered W/O Contacts MOD N°   SCALE Image: Customer Drawing Update   NA Image: Customer Drawing   SCALE General linear   NA Image: Customer Drawing   SOURIAU SOURIAU   SOURIAU WWW.SOURIAU.COM   SOURIAU SOURIAU DRG N°   FORMAT SOURIAU DRG N°   A3 8D017F99SNL-C                                                                                                                                                                                                                                                                                                                                                                                                                                                                                                                                                                                                                                                                                                                                                                                                                                                                                                                                                                                                                                                                                                                                                                                                                                                                                                                                                                                                                                                                                                                                                                                                                                                                                                          | W 2.1/2.5                                  |                         |                                    |                                                 |                                         |                                    | 2      |
| ISS DATE Latest modification - by MOD N°   Designed By: Date: CUSTOMER DRAWING   Delivered W/O Contacts TITLE Aluminium Receptacle 8D series SCALE   SCALE SCALE General linear NPRDS / PROJECT 859   NA Image: Delivered W/O Contacts SOURIAU This document is the property of SOURIAU SOURIAU   CONTACT TYPE : SOCKET(500 Matings) FORMAT SOURIAU SOURIAU DRG N° SHEET   A3 8D017F99SNL-C 1/2                                                                                                                                                                                                                                                                                                                                                                                                                                                                                                                                                                                                                                                                                                                                                                                                                                                                                                                                                                                                                                                                                                                                                                                                                                                                                                                                                                                                                                                                                                                                                                                                                                                                                              |                                            |                         | PN: 8D017F99SNL                    |                                                 |                                         |                                    |        |
| Designed By: Date: CUSTOMER DRAWING   TITLE Aluminium Receptacle 8D series Image: Customer display in the property of sources: the property of source or communicated without permission SCALE Image: Customer display in the property of source or communicated without permission NPRDS / PROJECT 1mage: Customer display in the property of source or communicated without permission 1mage: Customer display in the property of source or communicated without permission 1mage: Customer display in the property of source or communicated without permission 1mage: Customer display in the property of source or communicated without permission 1mage: Customer display in the property of source or communicated without permission 1mage: Customer display in the perpendiced or customer display in the perpendiced or communicated without permission 1mage: Customer display in the perpendiced or customer display in the perpendiced                                                                                                                                                                                                                                                |                                            | B 10-04-17              | Drawing Update                     |                                                 |                                         |                                    |        |
| TITLE Aluminium Receptacle 8D series   SCALE SCALE   NA Tolerances:   XA X   SOURIATION : N SOURIAU   CONTACT TYPE : SOCKET(500 Matings) FORMAT   CONTACT LAYOUT : 17-99 FORMAT   A3 SOURIAU DRG N°   SOURIAU SHEET   1/2                                                                                                                                                                                                                                                                                                                                                                                                                                                                                                                                                                                                                                                                                                                                                                                                                                                                                                                                                                                                                                                                                                                                                                                                                                                                                                                                                                                                                                                                                                                                                                                                                                                                                                                                                                                                                                                                    |                                            |                         |                                    | on - by                                         |                                         |                                    | MOD N° |
| Delivered W/O Contacts NA Tolerances: B59 This document is the property of SOURIAU   ORIENTATION : N SOURIAU WWW.SOURIAU.COM This document is the property of SOURIAU SOURIAU it must not be reproduced or communicated without permission SHEET   CONTACT LAYOUT : 17-99 FORMAT SOURIAU SHEET 1/2                                                                                                                                                                                                                                                                                                                                                                                                                                                                                                                                                                                                                                                                                                                                                                                                                                                                                                                                                                                                                                                                                                                                                                                                                                                                                                                                                                                                                                                                                                                                                                                                                                                                                                                                                                                           |                                            |                         |                                    |                                                 |                                         |                                    |        |
| ORIENTATION : N SOURIAU WWW.SOURIAU.COM SOURIAU   CONTACT TYPE : SOCKET(500 Matings) FORMAT SOURIAU it must not be reproduced or communicated without permission   CONTACT LAYOUT : 17-99 FORMAT SOURIAU SHEET   A3 8D017F99SNL-C 1/2                                                                                                                                                                                                                                                                                                                                                                                                                                                                                                                                                                                                                                                                                                                                                                                                                                                                                                                                                                                                                                                                                                                                                                                                                                                                                                                                                                                                                                                                                                                                                                                                                                                                                                                                                                                                                                                        | Delivered W/O Contacts                     |                         |                                    | Tolerances:                                     | 1                                       | 859                                | 1      |
| A3   SOORIAO DRG N   Jilei     1/2                                                                                                                                                                                                                                                                                                                                                                                                                                                                                                                                                                                                                                                                                                                                                                                                                                                                                                                                                                                                                                                                                                                                                                                                                                                                                                                                                                                                                                                                                                                                                                                                                                                                                                                                                                                                                                                                                                                                                                                                                                                           |                                            | SOURIAU                 | www                                | .SOURIAU.CO                                     |                                         | SOURIAU<br>it must not be reproduc | ced or |
|                                                                                                                                                                                                                                                                                                                                                                                                                                                                                                                                                                                                                                                                                                                                                                                                                                                                                                                                                                                                                                                                                                                                                                                                                                                                                                                                                                                                                                                                                                                                                                                                                                                                                                                                                                                                                                                                                                                                                                                                                                                                                              | CONTACT LAYOUT : 17-99                     |                         |                                    |                                                 |                                         |                                    |        |
|                                                                                                                                                                                                                                                                                                                                                                                                                                                                                                                                                                                                                                                                                                                                                                                                                                                                                                                                                                                                                                                                                                                                                                                                                                                                                                                                                                                                                                                                                                                                                                                                                                                                                                                                                                                                                                                                                                                                                                                                                                                                                              | E                                          |                         | С                                  |                                                 |                                         | A                                  |        |