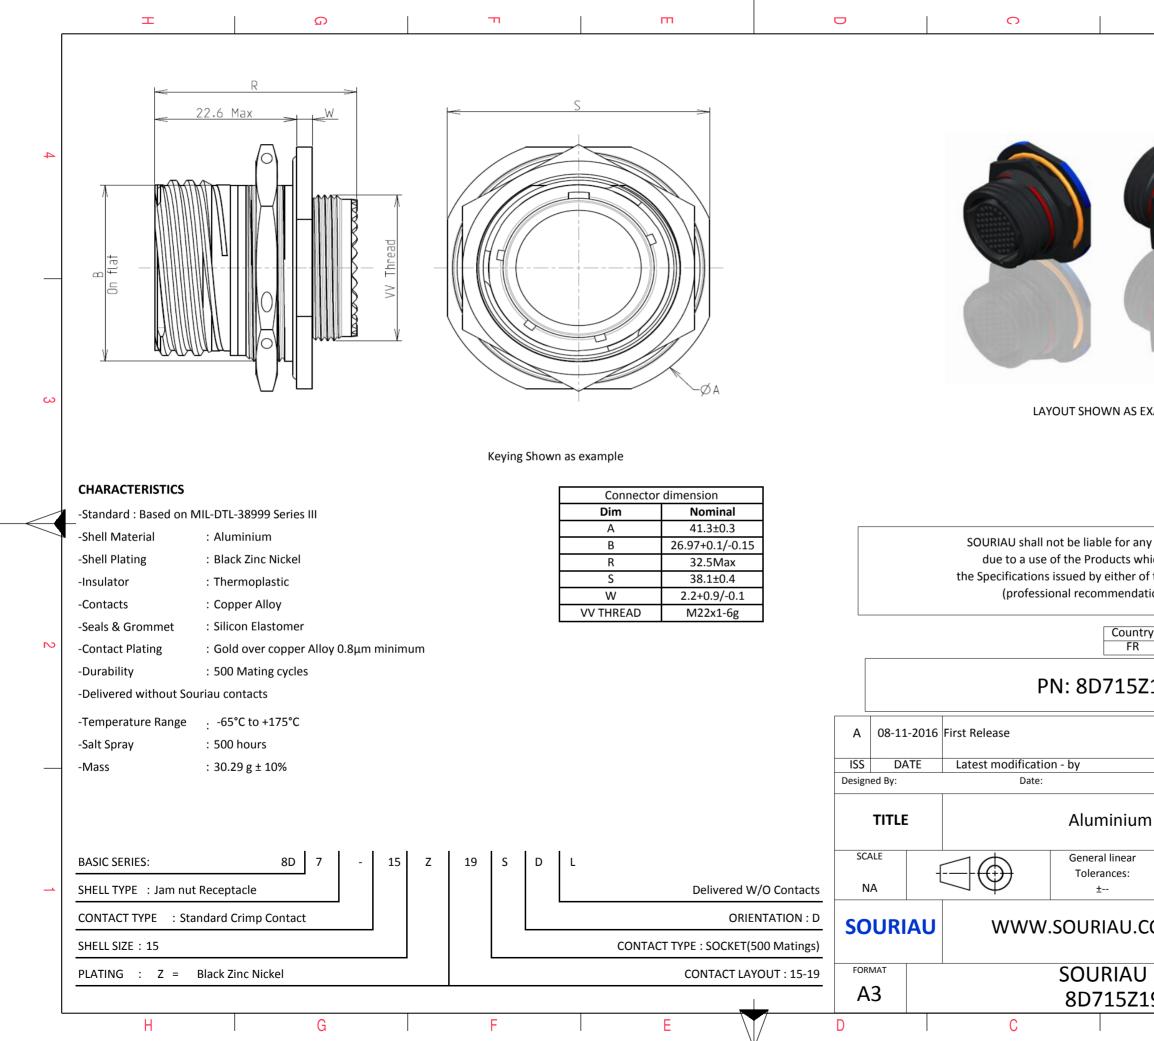

|                                                                      | Ξ                                          |                                         | A         |              |   |  |  |
|----------------------------------------------------------------------|--------------------------------------------|-----------------------------------------|-----------|--------------|---|--|--|
|                                                                      |                                            |                                         |           |              |   |  |  |
|                                                                      |                                            |                                         |           |              |   |  |  |
|                                                                      |                                            |                                         |           |              |   |  |  |
|                                                                      |                                            |                                         |           |              | 4 |  |  |
|                                                                      |                                            |                                         |           |              | 7 |  |  |
|                                                                      | 1 / 2                                      |                                         |           |              |   |  |  |
|                                                                      |                                            |                                         |           |              |   |  |  |
|                                                                      |                                            |                                         |           |              |   |  |  |
|                                                                      |                                            |                                         |           |              |   |  |  |
|                                                                      |                                            | 1                                       |           |              |   |  |  |
|                                                                      |                                            |                                         |           |              |   |  |  |
| SFY                                                                  | XAMPLE                                     |                                         |           |              |   |  |  |
|                                                                      | <b>₹</b>    <b>L</b> L                     |                                         |           |              |   |  |  |
|                                                                      |                                            |                                         |           |              |   |  |  |
|                                                                      |                                            |                                         |           |              |   |  |  |
|                                                                      | non conferme                               | hu or dores-                            |           |              |   |  |  |
| any non-conformity or damage<br>which does not comply with           |                                            |                                         |           |              |   |  |  |
| er of the Parties or by a third party<br>Idation, technical notice.) |                                            |                                         |           |              |   |  |  |
| untry                                                                | Jurisd                                     | liction & Con                           | trol List | ]            |   |  |  |
| R                                                                    |                                            | Not Listed                              |           |              | 2 |  |  |
| 5Z19SDL                                                              |                                            |                                         |           |              |   |  |  |
|                                                                      |                                            |                                         |           |              | - |  |  |
|                                                                      |                                            |                                         |           | MOD N°       |   |  |  |
|                                                                      |                                            | CUSTOME                                 | R DRAWING |              |   |  |  |
| um Receptacle 8D series                                              |                                            |                                         |           |              |   |  |  |
| ar                                                                   | NPRDS / PROJECT                            |                                         |           |              |   |  |  |
|                                                                      | 859 1   This document is the property of 1 |                                         |           |              |   |  |  |
| I.CC                                                                 | DM                                         | SOURIAU<br>it must not be reproduced or |           |              |   |  |  |
|                                                                      | DRG N°                                     | commun                                  | -         |              |   |  |  |
|                                                                      | SDL-C                                      |                                         |           | SHEET<br>1/2 |   |  |  |
|                                                                      | B                                          |                                         | Α         |              | J |  |  |
|                                                                      |                                            |                                         |           |              |   |  |  |