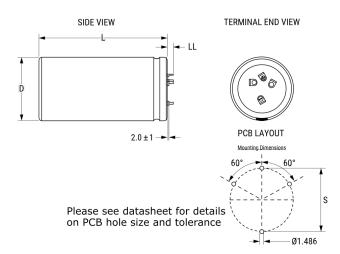

ALF70, Aluminum Electrolytic, 470 uF, 20%, 600 VDC, -40/+85°C

Click here for the 3D model.

| Dimensions |                    |
|------------|--------------------|
| D          | 40mm +1mm          |
| L          | 70mm +/-2mm        |
| S          | 22.5mm +/-0.1mm    |
| LL         | 5.5mm +/-1mm       |
| F          | 1.486mm +/-0.076mm |