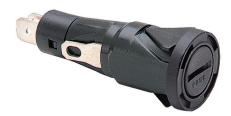

## Fuseholders 6.3 x 32mm (11/4" x 1/4"), PC2

## **Key Features**

- O 6.3 x 32mm fuses
- Screwdriver slot knob
- PC2 protection category
- 4.8, 6.3 and solder terminals
- Low profile bezel
- Snap in or threaded bushing mounting options