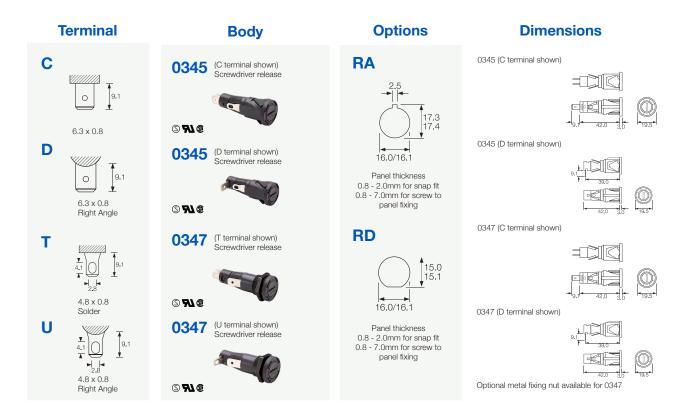

## **Key Features**

- O 6.3 x 32mm fuses
- Screwdriver slot knob
- PC2 protection category
- 4.8, 6.3 and solder terminals
- Low profile bezel
- Snap in or threaded bushing mounting options

## **16A UL 250V UL file E92075 CSA file LR44770**

These products comply with safety category PC2. \*Users should be aware of the de-rating factors published by specialist manufacturers of fuses.

Fuseholders with Inline termination have combination (4.8/6.3) terminals. It has not been possible to show both views here. Units with right angle terminals have user specified end terminals and combination mid-body terminals.