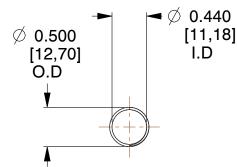

## **NOTES:**

1. Material : Stainless Steel

2. Finish: Glod Irridite

3. Ends: Closed and Ground

4. Total Coils: 10.000

Sugg. Max. Deflection: 1.600 (in)
 Sugg. Max. Load: 2.300 (lbs)

7. All Drawing Dimensions are in Inches [mm]

0.820

SCALE

11772

COMPONENT

COMPRESSION SPRINGS

UNIT
INCH [mm]
SHEET

1 of 1

**SPRINGS** 