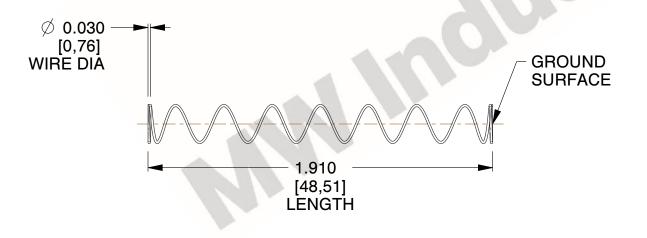

## **NOTES:**

1. Material : Stainless Steel

2. Finish: Glod Irridite

3. Ends: Closed and Ground

4. Total Coils: 10.000

Sugg. Max. Deflection: 1.600 (in)
 Sugg. Max. Load: 2.300 (lbs)

7. All Drawing Dimensions are in Inches [mm]