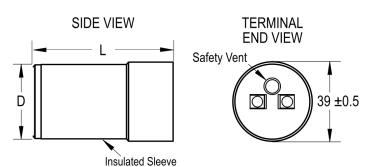

| Dimensions |               |
|------------|---------------|
| D          | 38mm +/-0.5mm |
| L          | 75mm MAX      |

| Packaging Specifications |           |
|--------------------------|-----------|
| Packaging                | Bulk, Bag |