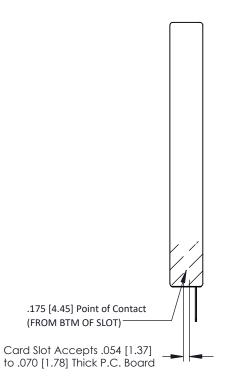

ISSUE NUMBER

ORIGINAL

PC Tail .046x.013(1.17x0.33) - Tail LG=.358(9.09) .156 [3.96] Contact Spacing x .200 [5.08] Row Spacing