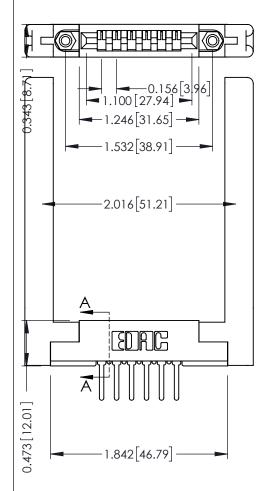

ISSUE NUMBER

ORIGINAL

PC Tail .046x.013(1.17x0.33) - Tail LG=.358(9.09) .156 [3.96] Contact Spacing x .200 [5.08] Row Spacing

## **See Accompanying Pages for:**

- **Contact Bend Details**
- **Mounting Options**

307 / 357 Card Edge Connector Part Number: 307-006-427-168 **EDAC INC** TORONTO, ONTARIO

CANADA

YOUR CONNECTION TO QUALITY & SERVICE