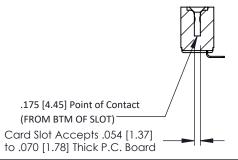

## **SECTION A-A**

| 307 / 357 Card Edge Connector<br>Part Number: 307-007-553-112         |                                                                                                                                                                                                 | ACAD REFERENCE NO. 307 ENG MASTER |            |          |          |
|-----------------------------------------------------------------------|-------------------------------------------------------------------------------------------------------------------------------------------------------------------------------------------------|-----------------------------------|------------|----------|----------|
|                                                                       |                                                                                                                                                                                                 | DRAWN:                            | J.LEE      | DATE: AU | G. 11/09 |
|                                                                       |                                                                                                                                                                                                 | CHECKED:                          |            | DATE:    |          |
| EDAC INC TORONTO, ONTARIO CANADA YOUR CONNECTION TO QUALITY & SERVICE | THESE DRAWINGS AND SPECIFICATIONS ARE THE PROPERTY OF EDAC INC.,AND SHALL NOT BE REPRODUCED,OR COPIED OR USED AS THE BASIS FOR THE MANUFACTURE OR SALE OF APPARATUS WITHOUT WRITTEN PERMISSION. | SCALE:                            | NTS        | SHEET    | 1 OF 3   |
|                                                                       |                                                                                                                                                                                                 | DRAWING 1                         | NUMBER     |          | ISSUE    |
|                                                                       |                                                                                                                                                                                                 | 30                                | 7 Assembly |          | 1        |