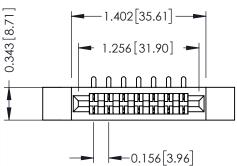

Mounting Option Contact Detail

.128 (3.25) Dia. Side Mounting Holes 90 Degree Bend (Code 521 Contacts)

.156 [3.96] Contact Spacing x .200 [5.08] Row Spacing