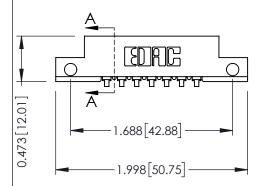

## **SECTION A-A**

| 307 / 357 Card Edge Connector<br>Part Number: 307-007-553-112         |                                                                                                                                                                                                 | ACAD REFERENCE NO. 307 ENG MASTER |            |          |          |
|-----------------------------------------------------------------------|-------------------------------------------------------------------------------------------------------------------------------------------------------------------------------------------------|-----------------------------------|------------|----------|----------|
|                                                                       |                                                                                                                                                                                                 | DRAWN:                            | J.LEE      | DATE: AU | G. 11/09 |
|                                                                       |                                                                                                                                                                                                 | CHECKED:                          |            | DATE:    |          |
| EDAC INC TORONTO, ONTARIO CANADA YOUR CONNECTION TO QUALITY & SERVICE | THESE DRAWINGS AND SPECIFICATIONS ARE THE PROPERTY OF EDAC INC.,AND SHALL NOT BE REPRODUCED,OR COPIED OR USED AS THE BASIS FOR THE MANUFACTURE OR SALE OF APPARATUS WITHOUT WRITTEN PERMISSION. | SCALE:                            | NTS        | SHEET    | 1 OF 3   |
|                                                                       |                                                                                                                                                                                                 | DRAWING 1                         | NUMBER     |          | ISSUE    |
|                                                                       |                                                                                                                                                                                                 | 30                                | 7 Assembly |          | 1        |