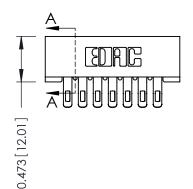

## SECTION A-A

| 307 / 357 Card               | d Edge Conr | nector             |
|------------------------------|-------------|--------------------|
| Part Number: 307-014-455-201 |             |                    |
|                              | EDAC INC    | THESE DRAWINGS AND |