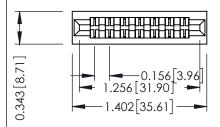

| Mounting         | <b>Option</b> |  |
|------------------|---------------|--|
| No Mounting Lugs |               |  |

**Contact Detail** 

Extender Board Bend (Code 400 Contacts) .156 [3.96] Contact Spacing x .200 [5.08] Row Spacing