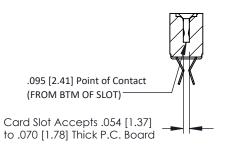

| Mounting         | <b>Option</b> |  |
|------------------|---------------|--|
| No Mounting Lugs |               |  |

**Contact Detail** 

Extender Board Bend (Code 400 Contacts) .156 [3.96] Contact Spacing x .200 [5.08] Row Spacing