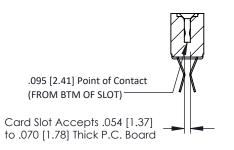

**Mounting Option** #4-40 Unified Threaded Inserts **Contact Detail** 

Extender Board Bend (Code 422 Contacts) .156 [3.96] Contact Spacing x .200 [5.08] Row Spacing