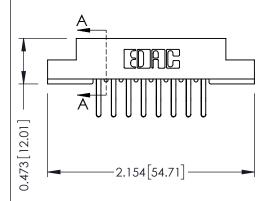

**Mounting Option** #4-40 Unified Threaded Inserts **Contact Detail** 

Extender Board Bend (Code 422 Contacts) .156 [3.96] Contact Spacing x .200 [5.08] Row Spacing

## SECTION A-A

307 ENG MASTER

ACAD REFERENCE NO.

| 307 / 357 Card Edge Connector<br>Part Number: 307-016-460-208 |                                                                                                                                             |  |  |  |
|---------------------------------------------------------------|---------------------------------------------------------------------------------------------------------------------------------------------|--|--|--|
| EDAC INC TORONTO, ONTARIO CANADA                              | THESE DRAWINGS AND SPECIFICATIONS<br>ARE THE PROPERTY OF EDAC INC.,AND<br>SHALL NOT BE REPRODUCED,OR COPIED<br>OR USED AS THE BASIS FOR THE |  |  |  |