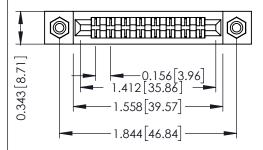

**Mounting Option** #4-40 Unified Threaded Inserts **Contact Detail** 

Extender Board Bend (Code 422 Contacts) .156 [3.96] Contact Spacing x .200 [5.08] Row Spacing