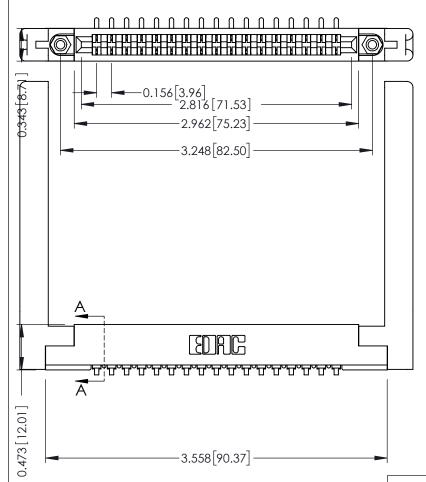

90 Degree Bend (Code 421 Contacts)

.156 [3.96] Contact Spacing x .200 [5.08] Row Spacing

THIS IS A C.A.D. GENERATED DRAWING DO NOT MAKE MANUAL REVISIONS TO MASTER.

ORIGINAL

**SECTION A-A** 

**See Accompanying Pages for:** 

- **Contact Bend Details**
- **Mounting Options**

307 / 357 Card Edge Connector Part Number: 307-017-453-178

**EDAC INC** TORONTO, ONTARIO CANADA

THESE DRAWINGS AND SPECIFICATIONS ARE THE PROPERTY OF EDAC INC.,AND SHALL NOT BE REPRODUCED, OR COPIED OR USED AS THE BASIS FOR THE MANUFACTURE OR SALE OF APPARATUS WITHOUT WRITTEN PERMISSION.