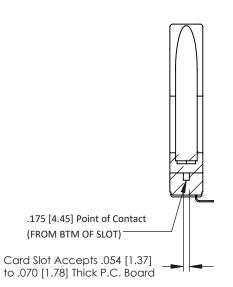

90 Degree Bend (Code 421 Contacts)

.156 [3.96] Contact Spacing x .200 [5.08] Row Spacing

THIS IS A C.A.D. GENERATED DRAWING DO NOT MAKE MANUAL REVISIONS TO MASTER.

ORIGINAL

**SECTION A-A** 

**See Accompanying Pages for:** 