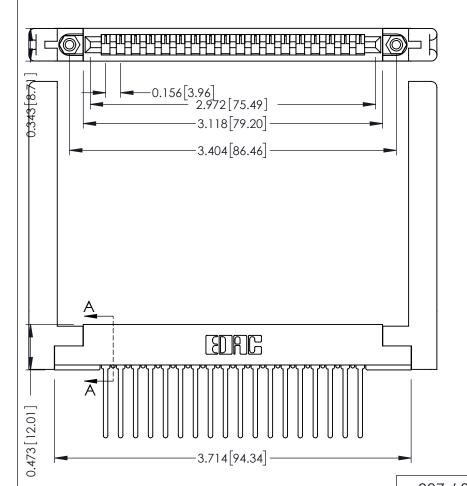

THIS IS A C.A.D. GENERATED DRAWING DO NOT MAKE MANUAL REVISIONS TO MASTER.

ISSUE NUMBER

ORIGINAL

**See Accompanying Pages for:** 

**Mounting Options** 

**Contact Bend Details** 

SECTION A-A

.175 [4.45] Point of Contact (FROM BTM OF SLOT) Card Slot Accepts .054 [1.37] to .070 [1.78] Thick P.C. Board

ACAD REFERENCE NO.

307 / 357 Card Edge Connector Part Number: 307-018-445-178

YOUR CONNECTION TO QUALITY & SERVICE

**EDAC INC** TORONTO, ONTARIO CANADA

THESE DRAWINGS AND SPECIFICATIONS ARE THE PROPERTY OF EDAC INC.,AND SHALL NOT BE REPRODUCED, OR COPIED OR USED AS THE BASIS FOR THE MANUFACTURE OR SALE OF APPARATUS WITHOUT WRITTEN PERMISSION.