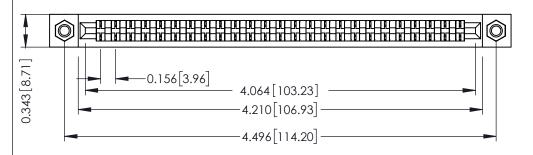

**Mounting Option** M3-0.5 Metric Threaded Inserts **Contact Detail** 

PC Tail .046x.014(1.17x0.36) - Tail LG=.213(5.41) .156 [3.96] Contact Spacing x .200 [5.08] Row Spacing

THIS IS A C.A.D. GENERATED DRAWING DO NOT MAKE MANUAL REVISIONS TO MASTER.