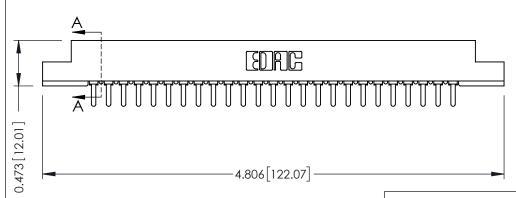

## SECTION A-A

.175 [4.45] Point of Contact (FROM BTM OF SLOT) Card Slot Accepts .054 [1.37] to .070 [1.78] Thick P.C. Board