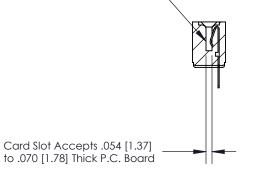

## **Contact Detail**

PC Tail .046x.013(1.17x0.33) - Tail LG=.213(5.41) .156 [3.96] Contact Spacing x .200 [5.08] Row Spacing

2.338[59.39] -2.192[55.68] -0.343[8.71]

**SECTION A-A** 

.095 [2.41] Point of Contact (Measured from bottom of Card Slot)