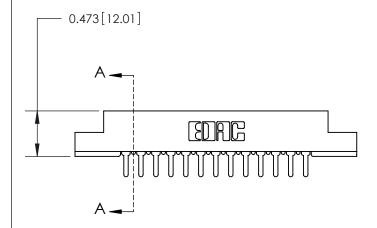

## **Contact Detail**

PC Tail .046x.013(1.17x0.33) - Tail LG=.213(5.41) .156 [3.96] Contact Spacing x .200 [5.08] Row Spacing

2.338[59.39] -2.192[55.68] -0.343[8.71]

**SECTION A-A** 

.095 [2.41] Point of Contact (Measured from bottom of Card Slot)