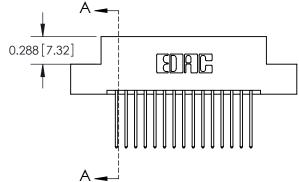

THIS IS A C.A.D. GENERATED DRAWING
DO NOT MAKE MANUAL REVISIONS TO MASTER.

SSUE NUMBER

DRIGINAL

1

| 325 Card Edge Connector |                           |                                                                                                                                             | ACAD REFERENCE NO. 325 ENG MASTER |         |             |        |   |
|-------------------------|---------------------------|---------------------------------------------------------------------------------------------------------------------------------------------|-----------------------------------|---------|-------------|--------|---|
|                         |                           | DRAWN:                                                                                                                                      | J.LEE                             | DATE: O | CT. 06/09   |        |   |
|                         |                           | CHECKED:                                                                                                                                    |                                   | DATE:   |             |        |   |
|                         | EDAC INC TORONTO, ONTARIO | THESE DRAWINGS AND SPECIFICATIONS<br>ARE THE PROPERTY OF EDAC INC.,AND<br>SHALL NOT BE REPRODUCED,OR COPIED<br>OR USED AS THE BASIS FOR THE | SCALE:                            | NTS     | SHEET 2     | 2 OF 2 |   |
|                         |                           |                                                                                                                                             | DRAWING                           | NUMBER  |             | ISSUE  |   |
| YOUR C                  | YOUR CONNECTION TO QUAL   | CANADA                                                                                                                                      | MANUFACTURE OR SALE OF APPARATU   | 3       | 25 Assembly |        | 1 |