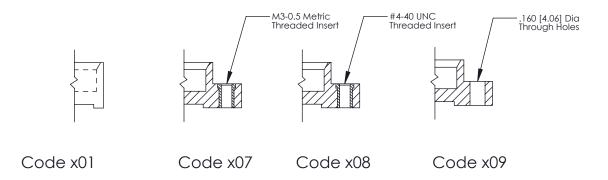

| NTS         | SHEET   | 1 OF 2    |  |
|                                                      |                                                                                                                                                                                                 | DRAWING                           | NUMBER      |         | ISSUE     |  |
|                                                      |                                                                                                                                                                                                 | 3                                 | 25 Assembly |         | 1         |  |

THIS IS A C.A.D. GENERATED DRAWING
DO NOT MAKE MANUAL REVISIONS TO MASTER.



SSUE NUMBER

DRIGINAL

1



| 325 Card Edge Connector |                           |                                                                                                                                             | ACAD REFERENCE NO. 325 ENG MASTER |         |             |        |   |
|-------------------------|---------------------------|---------------------------------------------------------------------------------------------------------------------------------------------|-----------------------------------|---------|-------------|--------|---|
|                         |                           | DRAWN:                                                                                                                                      | J.LEE                             | DATE: O | CT. 06/09