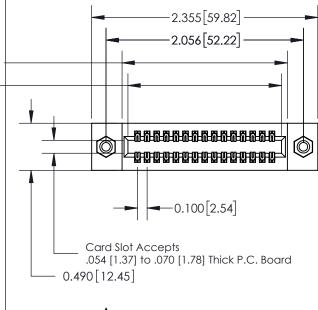

| 325 Card Edge Connector Part Number: 325-030-540-208 |                                                                                                                                                                                                 | ACAD REFERENCE NO. 325 ENG MASTER |             |         |           |  |
|------------------------------------------------------|-------------------------------------------------------------------------------------------------------------------------------------------------------------------------------------------------|-----------------------------------|-------------|---------|-----------|--|
|                                                      |                                                                                                                                                                                                 | DRAWN:                            | J.LEE       | DATE: O | CT. 06/09 |  |
|                                                      |                                                                                                                                                                                                 | CHECKED                           | ):          | DATE:   |           |  |
| TORONTO, ONTARIO                                     | THESE DRAWINGS AND SPECIFICATIONS ARE THE PROPERTY OF EDAC INC.,AND SHALL NOT BE REPRODUCED,OR COPIED OR USED AS THE BASIS FOR THE MANUFACTURE OR SALE OF APPARATUS WITHOUT WRITTEN PERMISSION. | SCALE:                            | NTS         | SHEET   | 1 OF 2    |  |
|                                                      |                                                                                                                                                                                                 | DRAWING                           | NUMBER      |         | ISSUE     |  |
|                                                      |                                                                                                                                                                                                 | 3                                 | 25 Assembly |         | 1         |  |