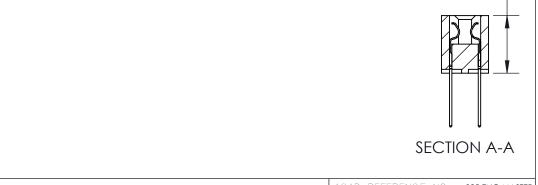

## **Contact Detail**

540-Wire Wrap .025 Sq.(0.64 Sq.) - Tail LG=.560(14.22) .100 [2.54] Contact Spacing x .300 [7.62] Row Spacing

THIS IS A C.A.D. GENERATED DRAWING

ISSUE NUMBER

ORIGINAL

0.600[15.24]

See Accompanying Page for: Mounting Options