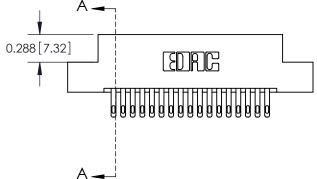

**SECTION A-A** 

THIS IS A C.A.D. GENERATED DRAWING
DO NOT MAKE MANUAL REVISIONS TO MASTER.

SSUE NUMBER

DRIGINAL

1

|                  | 325 Card Edge Connector |                                                               |          | ACAD REFERENCE NO. 325 ENG MASTER |           |        |  |
|------------------|-------------------------|---------------------------------------------------------------|----------|-----------------------------------|-----------|--------|--|
| Mounting Options |                         | DRAWN:                                                        | J.LEE    | DATE: O                           | CT. 06/09 |        |  |
|                  | Mourning Ophons         |                                                               | CHECKED: |                                   | DATE:     |        |  |
|                  | TORONTO, ONTARIO CANADA | OR USED AS THE BASIS FOR THE MANUFACTURE OR SALE OF APPARATUS | SCALE:   | NTS                               | SHEET 2   | 2 OF 2 |  |
|                  |                         |                                                               | DRAWING  | NUMBER                            |           | ISSUE  |  |
|                  |                         |                                                               | 3        | 25 Assembly                       |           | 1      |  |