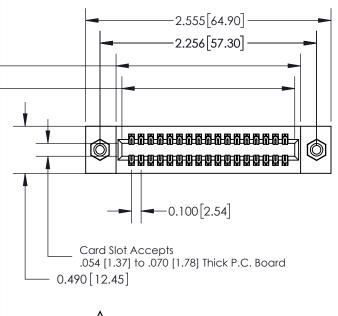

| 325 Card Edge Connector      |
|------------------------------|
| Part Number: 325-034-500-208 |

YOUR CONNECTION TO QUALITY & SERVICE

|   | ACAD REFERENCE NO. 325 ENG MASTER |                         |  |  |  |  |
|---|-----------------------------------|-------------------------|--|--|--|--|
|   | DRAWN: J.LEE                      | DATE: <b>OCT. 06/09</b> |  |  |  |  |
|   | CHECKED:                          | DATE:                   |  |  |  |  |
|   | SCALE: NTS                        | SHEET 1 OF 2            |  |  |  |  |
| D | DRAWING NUMBER                    | ISSUE                   |  |  |  |  |
|   | 325 Assembly                      | 1                       |  |  |  |  |