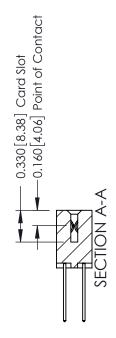

## **Contact Detail**

540-Wire Wrap .025 Sq.(0.64 Sq.) - Tail LG=.560(14.22) .156 [3.96] Contact Spacing x .200 [5.08] Row Spacing

THIS IS A C.A.D. GENERATED DRAWING DO NOT MAKE MANUAL REVISIONS TO MASTER.

ISSUE NUMBER

ORIGINAL

1

| 337 / 387 Series Card Edge (                                          | ACAD REFERENCE NO.                                                                                                                                                                              | 337 ENG MASTER |                  |               |
|-----------------------------------------------------------------------|-------------------------------------------------------------------------------------------------------------------------------------------------------------------------------------------------|----------------|------------------|---------------|
| Contact Bend Detail                                                   | 3311133131                                                                                                                                                                                      | DRAWN: J.LEE   | DATE: OCT. 06/09 |               |
| Confact Bend Defail                                                   |                                                                                                                                                                                                 | CHECKED:       | DATE:            |               |
| EDAC INC TORONTO, ONTARIO CANADA YOUR CONNECTION TO QUALITY & SERVICE | THESE DRAWINGS AND SPECIFICATIONS ARE THE PROPERTY OF EDAC INC.,AND SHALL NOT BE REPRODUCED,OR COPIED OR USED AS THE BASIS FOR THE MANUFACTURE OR SALE OF APPARATUS WITHOUT WRITTEN PERMISSION. | SCALE: NTS     | SHEET            | 2 <b>OF</b> 3 |
|                                                                       |                                                                                                                                                                                                 | DRAWING NUMBER |                  | ISSUE         |
|                                                                       |                                                                                                                                                                                                 | 337 Assembly   |                  | 1             |