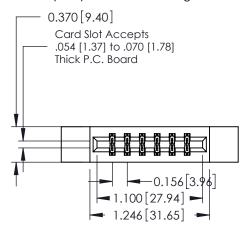

## **See Accompanying Pages for:**

- **Contact Bend Details**
- **Mounting Options**

| 337 / 387 Series Card Edge Connector |
|--------------------------------------|
| Part Number: 337-012-540-812         |