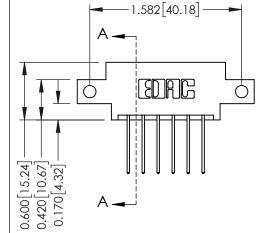

## **Mounting Option**

12-.128 (3.25) Dia. Side Mounting Holes



## **Contact Detail**

540-Wire Wrap .025 Sq.(0.64 Sq.) - Tail LG=.560(14.22) .156 [3.96] Contact Spacing x .200 [5.08] Row Spacing

THIS IS A C.A.D. GENERATED DRAWING DO NOT MAKE MANUAL REVISIONS TO MASTER.



ISSUE NUMBER

ORIGINAL

1





## **See Accompanying Pages for:**

- **Contact Bend Details**
- **Mounting Options**

| 337 / 387 Series Card Edge Connector |
|--------------------------------------|
| Part Number: 337-012-540-812         |



**EDAC INC** TORONTO, ONTARIO CANADA

THESE DRAWINGS AND SPECIFICATIONS ARE THE PROPERTY OF EDAC INC.,AND SHALL NOT BE REPRODUCED, OR COPIED OR USED AS THE BASIS FOR THE MANUFACTURE OR SALE OF APPARATUS WITHOUT WRITTEN PERMISSION.

| ACAD REFERENCE NO. | 337 ENG MASTER   |  |  |
|--------------------|------------------|--|--|
| DRAWN: J.LEE       | DATE: OCT. 06/09 |  |  |
| CHECKED:           | DATE:            |  |  |
| SCALE: NTS         | SHEET 1 OF 3     |  |  |
| DRAWING NUMBER     | ISSUE            |  |  |
| 337 Assembly       | 1                |  |  |



ISSUE NUMBER