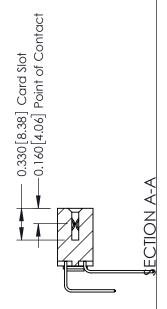

1

| 337 / 387 Series Card Edge (                                          | Connector                                                                                                                                                                                       | ACAD REFERENCE NO. | 337 ENG MASTER   |               |
|-----------------------------------------------------------------------|-------------------------------------------------------------------------------------------------------------------------------------------------------------------------------------------------|--------------------|------------------|---------------|
| Contact Bend Detail                                                   |                                                                                                                                                                                                 | DRAWN: J.LEE       | DATE: OCT. 06/09 |               |
|                                                                       |                                                                                                                                                                                                 | CHECKED:           | DATE:            |               |
| EDAC INC TORONTO, ONTARIO CANADA YOUR CONNECTION TO QUALITY & SERVICE | THESE DRAWINGS AND SPECIFICATIONS ARE THE PROPERTY OF EDAC INC.,AND SHALL NOT BE REPRODUCED,OR COPIED OR USED AS THE BASIS FOR THE MANUFACTURE OR SALE OF APPARATUS WITHOUT WRITTEN PERMISSION. | SCALE: NTS         | SHEET            | 2 <b>OF</b> 3 |
|                                                                       |                                                                                                                                                                                                 | DRAWING NUMBER     |                  | ISSUE         |
|                                                                       |                                                                                                                                                                                                 | 337 Assembly       |                  | 1             |