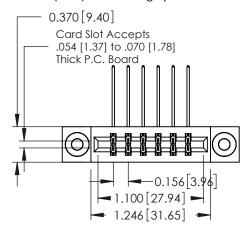

**Mounting Option** 

03-.116 (2.95) I.D. Floating Eyelets

**Contact Detail** 

558-90 Degree Bend (Code 541 Contacts)

.156 [3.96] Contact Spacing x .200 [5.08] Row Spacing

THIS IS A C.A.D. GENERATED DRAWING DO NOT MAKE MANUAL REVISIONS TO MASTER.

ACAD REFERENCE NO.

J.LEE

DRAWN:

EDRG 0.250[6.35] 0.600[15.24]

**See Accompanying Pages for:** 

- **Contact Bend Details**
- **Mounting Options**

ISSUE NUMBER

ORIGINAL