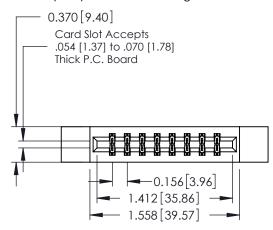

## **Contact Detail**

541-Wire Wrap .025 Sq.(0.64 Sq.) - Tail LG=.750(19.05) .156 [3.96] Contact Spacing x .200 [5.08] Row Spacing

THIS IS A C.A.D. GENERATED DRAWING DO NOT MAKE MANUAL REVISIONS TO MASTER.

ISSUE NUMBER

ORIGINAL

1

**See Accompanying Pages for:** 

- **Contact Bend Details**
- **Mounting Options**

| 337 / 387 Series Card Edge Connector |  |
|--------------------------------------|--|
| Part Number: 337-016-541-212         |  |