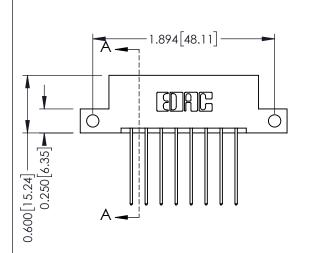

## **Mounting Option**

12-.128 (3.25) Dia. Side Mounting Holes

ISSUE NUMBER

ORIGINAL

1

**See Accompanying Pages for:** 

- **Contact Bend Details**
- **Mounting Options**

| 337 / 387 Series Card Edge Connector |  |
|--------------------------------------|--|
| Part Number: 337-016-541-212         |  |