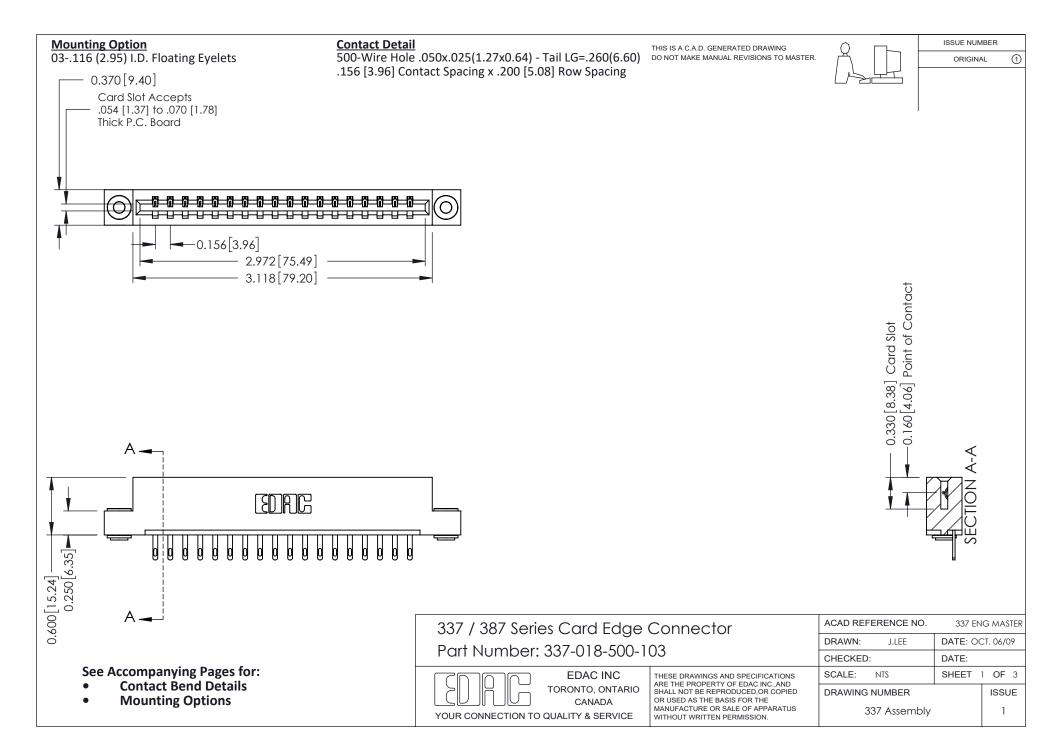

ISSUE NUMBER

ORIGINAL

1



| 337 / 387 Series Card Edge Connector<br>Contact Bend Detail           |                                                                                                                                                                                                  | ACAD REFERENCE NO. 337 E |                  | G MASTER      |
|-----------------------------------------------------------------------|--------------------------------------------------------------------------------------------------------------------------------------------------------------------------------------------------|--------------------------|------------------|---------------|
|                                                                       |