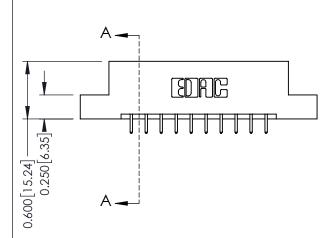

0.160 [4.06] Point of Contact Card Slot

0.330[8.38]

ISSUE NUMBER

ORIGINAL

1

| 337 / 387 Series Card Edge Connector<br>Contact Bend Detail |                                                                                                                                                                                                 | ACAD REFERENCE NO. | 337 ENG MASTER   |               |
|-------------------------------------------------------------|-------------------------------------------------------------------------------------------------------------------------------------------------------------------------------------------------|--------------------|------------------|---------------|
|                                                             |                                                                                                                                                                                                 | DRAWN: J.LEE       | DATE: OCT. 06/09 |               |
|                                                             |                                                                                                                                                                                                 | CHECKED:           | DATE:            |               |
| TORONTO, ONTARIO ARE THE P SHALL NOT OR USED A MANUFACT     | THESE DRAWINGS AND SPECIFICATIONS ARE THE PROPERTY OF EDAC INC.,AND SHALL NOT BE REPRODUCED,OR COPIED OR USED AS THE BASIS FOR THE MANUFACTURE OR SALE OF APPARATUS WITHOUT WRITTEN PERMISSION. | SCALE: NTS         | SHEET            | 2 <b>OF</b> 3 |
|                                                             |                                                                                                                                                                                                 | DRAWING NUMBER     |                  | ISSUE         |
|                                                             |                                                                                                                                                                                                 | 337 Assembly       |                  | 1             |