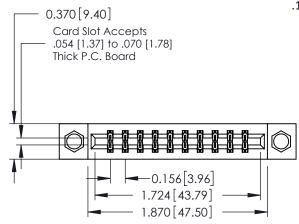

## **Mounting Option**

07-M3-0.5 Metric Threaded Inserts

**Contact Detail** 

521-P.C. Tail .025 Sq.(0.64 Sq.) - Tail LG=.150(3.81) .156 [3.96] Contact Spacing x .200 [5.08] Row Spacing

THIS IS A C.A.D. GENERATED DRAWING DO NOT MAKE MANUAL REVISIONS TO MASTER.

ISSUE NUMBER

ORIGINAL

1

**See Accompanying Pages for:** 

- **Contact Bend Details**
- **Mounting Options**

| 337 / 387 Series Card Edge Connector |
|--------------------------------------|
| Part Number: 337-020-521-207         |