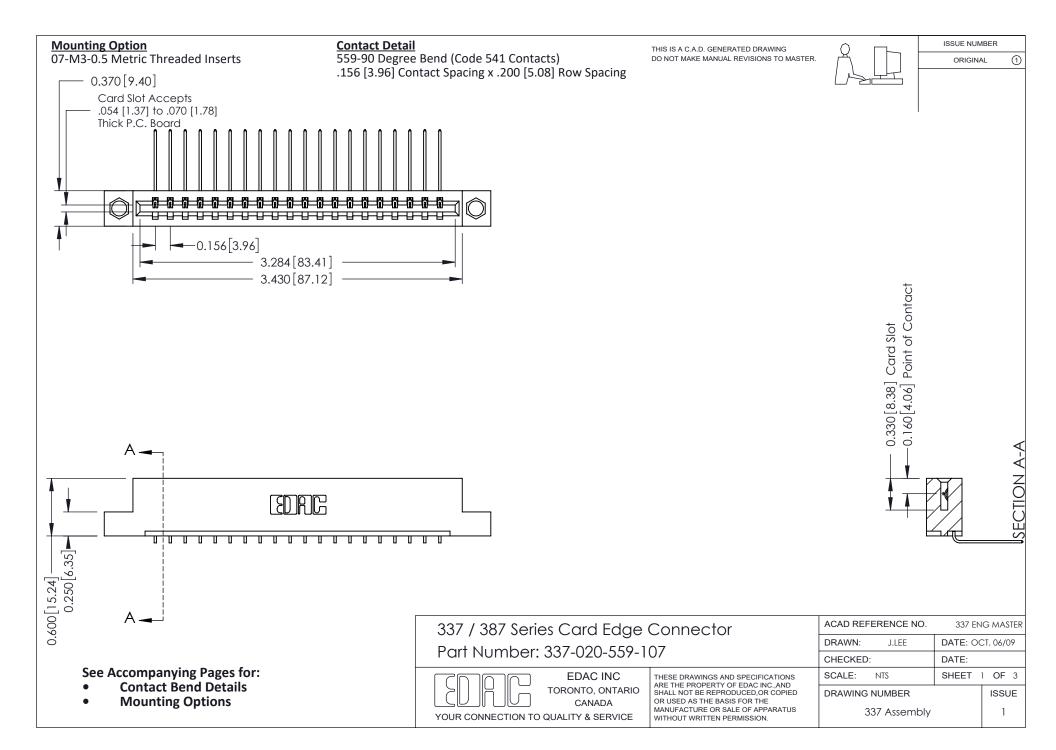

ISSUE NUMBER

ORIGINAL

1

| 337 / 387 Series Card Edge Connector<br>Contact Bend Detail           |                                                                                                                                                                                                  | ACAD REFERENCE NO. 337 E |                  | G MASTER      |
|-----------------------------------------------------------------------|--------------------------------------------------------------------------------------------------------------------------------------------------------------------------------------------------|--------------------------|------------------|---------------|
|                                                                       |                                                                                                                                                                                                  | DRAWN: J.LEE             | DATE: OCT. 06/09 |               |
|                                                                       |                                                                                                                                                                                                  | CHECKED: DATE:           |                  |               |
| EDAC INC TORONTO, ONTARIO CANADA YOUR CONNECTION TO QUALITY & SERVICE | THESE DRAWINGS AND SPECIFICATIONS ARE THE PROPERTY OF EDAC INC.,AND SHALL NOT BE REPRODUCED, OR COPIED OR USED AS THE BASIS FOR THE MANUFACTURE OR SALE OF APPARATUS WITHOUT WRITTEN PERMISSION. | SCALE: NTS               | SHEET            | 2 <b>OF</b> 3 |
|                                                                       |                                                                                                                                                                                                  | DRAWING NUMBER           |                  | ISSUE         |
|                                                                       |                                                                                                                                                                                                  | 337 Assembly             |                  | 1             |