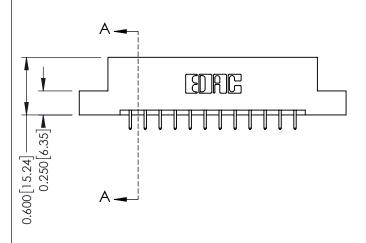

## **Mounting Option** 07-M3-0.5 Metric Threaded Inserts - 0.370[9.40] Card Slot Accepts .054 [1.37] to .070 [1.78] Thick P.C. Board -0.156[3.96]

2.036 [51.71] 2.182 [55.42]

**Contact Detail** 

521-P.C. Tail .025 Sq.(0.64 Sq.) - Tail LG=.150(3.81) .156 [3.96] Contact Spacing x .200 [5.08] Row Spacing