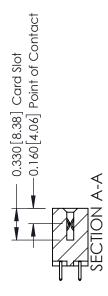

## **Mounting Option** 07-M3-0.5 Metric Threaded Inserts - 0.370[9.40] Card Slot Accepts .054 [1.37] to .070 [1.78] Thick P.C. Board -0.156[3.96]

2.036 [51.71] 2.182 [55.42]

**Contact Detail** 

521-P.C. Tail .025 Sq.(0.64 Sq.) - Tail LG=.150(3.81) .156 [3.96] Contact Spacing x .200 [5.08] Row Spacing