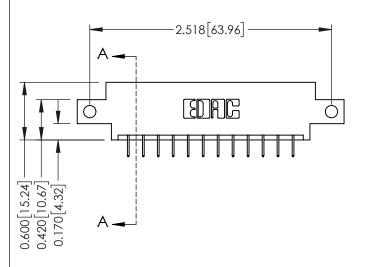

**Mounting Option** 12-.128 (3.25) Dia. Side Mounting Holes **Contact Detail** 

524-P.C. Tail .018 Sq.(0.46 Sq.) - Tail LG=.175(4.45) .156 [3.96] Contact Spacing x .200 [5.08] Row Spacing

THIS IS A C.A.D. GENERATED DRAWING DO NOT MAKE MANUAL REVISIONS TO MASTER.

ISSUE NUMBER

ORIGINAL

1

**See Accompanying Pages for:** 

- **Contact Bend Details**
- **Mounting Options**

| 337 / 387 Series Card Edge Connector |
|--------------------------------------|
| Part Number: 337-024-524-812         |