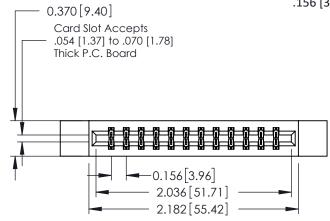

**Mounting Option** 12-.128 (3.25) Dia. Side Mounting Holes **Contact Detail** 

524-P.C. Tail .018 Sq.(0.46 Sq.) - Tail LG=.175(4.45) .156 [3.96] Contact Spacing x .200 [5.08] Row Spacing

THIS IS A C.A.D. GENERATED DRAWING DO NOT MAKE MANUAL REVISIONS TO MASTER.

ISSUE NUMBER

ORIGINAL

1

**See Accompanying Pages for:** 

- **Contact Bend Details**
- **Mounting Options**

| 337 / 387 Series Card Edge Connector |
|--------------------------------------|
| Part Number: 337-024-524-812         |