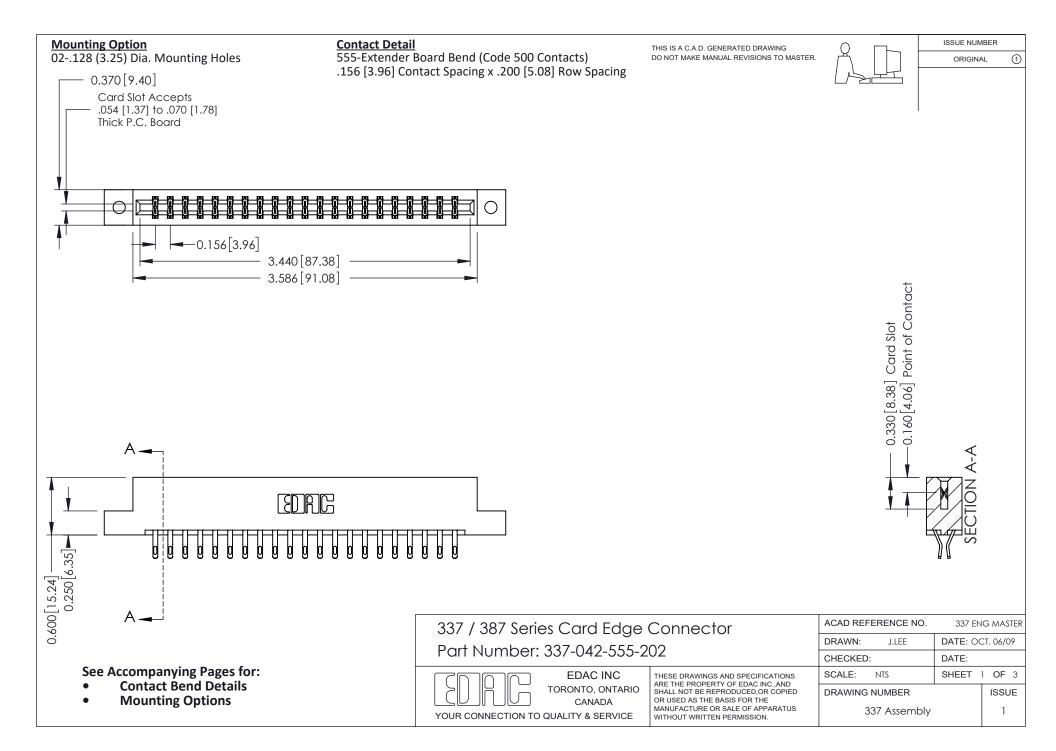

ISSUE NUMBER

ORIGINAL

1

| 337 / 387 Series Card Edge Connector<br>Contact Bend Detail           |                                                                                                                                                                                                  | ACAD REFERENCE NO. 337 E |                  | G MASTER      |
|-----------------------------------------------------------------------|--------------------------------------------------------------------------------------------------------------------------------------------------------------------------------------------------|--------------------------|------------------|---------------|
|                                                                       |                                                                                                                                                                                                  | DRAWN: J.LEE             | DATE: OCT. 06/09 |               |
|                                                                       |                                                                                                                                                                                                  | CHECKED:                 | CKED: DATE:      |               |
| EDAC INC TORONTO, ONTARIO CANADA YOUR CONNECTION TO QUALITY & SERVICE | THESE DRAWINGS AND SPECIFICATIONS ARE THE PROPERTY OF EDAC INC.,AND SHALL NOT BE REPRODUCED, OR COPIED OR USED AS THE BASIS FOR THE MANUFACTURE OR SALE OF APPARATUS WITHOUT WRITTEN PERMISSION. | SCALE: NTS               | SHEET            | 2 <b>OF</b> 3 |
|                                                                       |                                                                                                                                                                                                  | DRAWING NUMBER           |                  | ISSUE         |
|                                                                       |                                                                                                                                                                                                  | 337 Assembly             |                  | 1             |