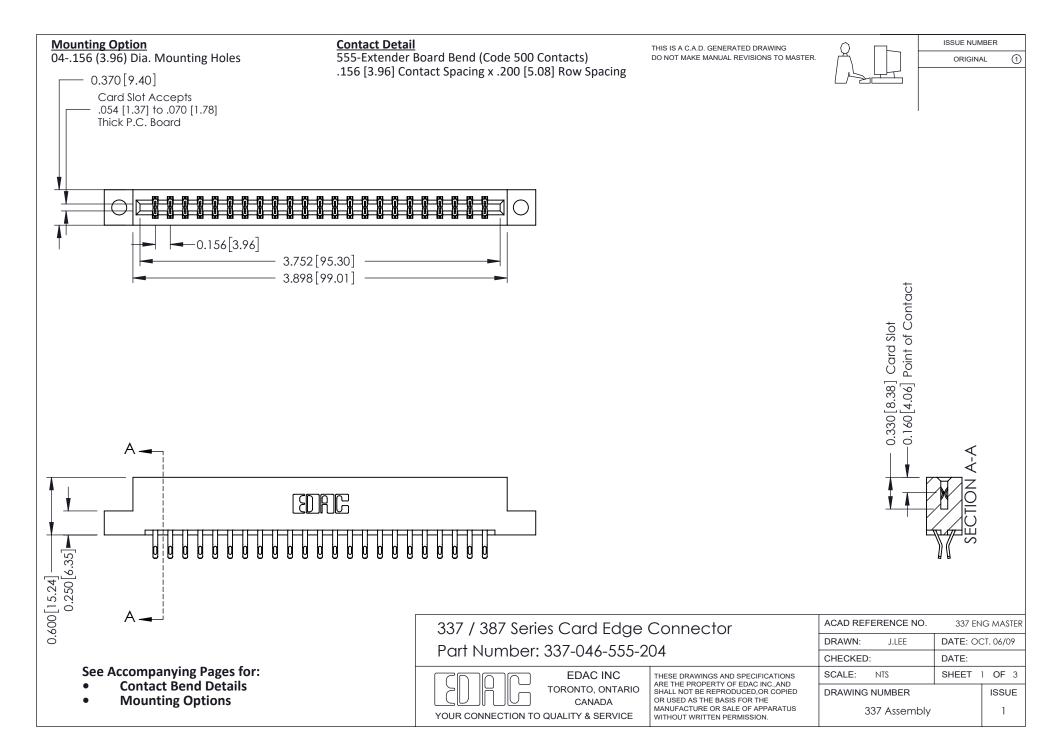

ISSUE NUMBER

ORIGINAL

1

| 337 / 387 Series Card Edge Connector<br>Contact Bend Detail           |                                                                                                                                                                                                  | ACAD REFERENCE NO. 337 E |                  | G MASTER      |
|-----------------------------------------------------------------------|--------------------------------------------------------------------------------------------------------------------------------------------------------------------------------------------------|--------------------------|------------------|---------------|
|                                                                       |                                                                                                                                                                                                  | DRAWN: J.LEE             | DATE: OCT. 06/09 |               |
|                                                                       |                                                                                                                                                                                                  | CHECKED: DATE:           |                  |               |
| EDAC INC TORONTO, ONTARIO CANADA YOUR CONNECTION TO QUALITY & SERVICE | THESE DRAWINGS AND SPECIFICATIONS ARE THE PROPERTY OF EDAC INC.,AND SHALL NOT BE REPRODUCED, OR COPIED OR USED AS THE BASIS FOR THE MANUFACTURE OR SALE OF APPARATUS WITHOUT WRITTEN PERMISSION. | SCALE: NTS               | SHEET            | 2 <b>OF</b> 3 |
|                                                                       |                                                                                                                                                                                                  | DRAWING NUMBER           |                  | ISSUE         |
|                                                                       |                                                                                                                                                                                                  | 337 Assembly             |                  | 1             |