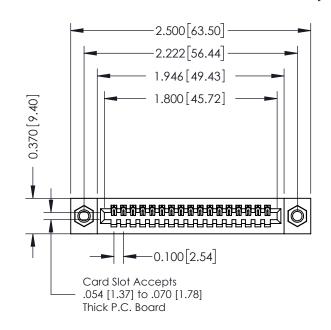

## 342 / 392 Card Edge Connector Part Number: 342-017-540-107

YOUR CONNECTION TO QUALITY & SERVICE

|   | NOND REFERENCE NO. 342 LING MASIER |                  |  |  |  |
|---|------------------------------------|------------------|--|--|--|
|   | DRAWN: J.LEE                       | DATE: OCT. 06/09 |  |  |  |
|   | CHECKED:                           | DATE:            |  |  |  |
|   | SCALE: NTS                         | SHEET 1 OF 3     |  |  |  |
| 0 | DRAWING NUMBER                     | ISSUE            |  |  |  |
|   |                                    |                  |  |  |  |

ACAD REFERENCE NO

342 Assembly

SECTION A-A

342 FNG MASTER