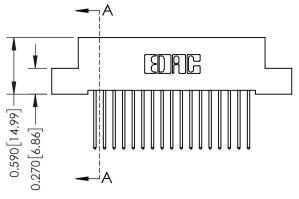

ACAD REFERENCE NO

342 Assembly

SECTION A-A

342 FNG MASTER

## **See Accompanying Pages for:**

- **Contact Bend Details**
- **Mounting Options**

THIS IS A C.A.D. GENERATED DRAWING DO NOT MAKE MANUAL REVISIONS TO MASTER. ISSUE NUMBER

ORIGINAL

1

| 342 / 392 Series Card Edge           | ACAD REFERENCE NO. 342 ENG MASTER                                                                                                  |          |             |                  |        |
|--------------------------------------|------------------------------------------------------------------------------------------------------------------------------------|----------|-------------|------------------|--------|
| Contact Bend Detail                  |                                                                                                                                    |          | J.LEE       | DATE: OCT. 06/09 |        |
| Contact bend betail                  |                                                                                                                                    | CHECKED: |             | DATE:            |        |
| EDAC INC                             | THESE DRAWINGS AND SPECIFICATIONS ARE THE PROPERTY OF EDAC INC.,AND SHALL NOT BE REPRODUCED,OR COPIED OR USED AS THE BASIS FOR THE | SCALE:   | NTS         | SHEET :          | 2 OF 3 |
| TORONTO, ONTARIO                     |                                                                                                                                    | DRAWING  | NUMBER      |                  | ISSUE  |
| YOUR CONNECTION TO QUALITY & SERVICE | MANUFACTURE OR SALE OF APPARATUS                                                                                                   | 3        | 42 Assembly |                  | 1      |