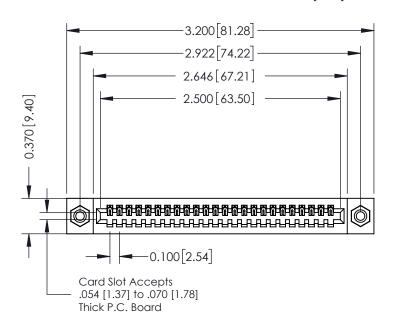

## **See Accompanying Pages for:**

- **Contact Bend Details**
- **Mounting Options**

| 342 / 392 Card Edge Connector |
|-------------------------------|
| Part Number: 342-024-524-108  |

YOUR CONNECTION TO QUALITY & SERVICE

342 ENG MASTER J.LEE DATE: OCT. 06/09 NTS SHEET 1 OF 3

342 Assembly

THIS IS A C.A.D. GENERATED DRAWING DO NOT MAKE MANUAL REVISIONS TO MASTER. ISSUE NUMBER

ORIGINAL

1

| 342 / 392 Series Card Edge Connector<br>Contact Bend Detail |                                                                                                  | ACAD REFERENCE NO. 342 ENG MASTER |             |                  |        |
|-------------------------------------------------------------|--------------------------------------------------------------------------------------------------|-----------------------------------|-------------|------------------|--------|
|                                                             |                                                                                                  | DRAWN:                            | J.LEE       | DATE: OCT. 06/09 |        |
|                                                             |                                                                                                  | CHECKED:                          |             | DATE:            |        |
| EDAC INC                                                    | THESE DRAWINGS AND SPECIFICATIONS ARE THE PROPERTY OF EDAC INCAND                                | SCALE:                            | NTS         | SHEET :          | 2 OF 3 |
| TORONTO, ONTARIO                                            | SHALL NOT BE REPRODUCED, OR COPIED OR USED AS THE BASIS FOR THE MANUFACTURE OR SALE OF APPARATUS | DRAWING                           | NUMBER      |                  | ISSUE  |
| YOUR CONNECTION TO QUALITY & SERVICE                        |                                                                                                  | 3                                 | 42 Assembly |                  | 1      |