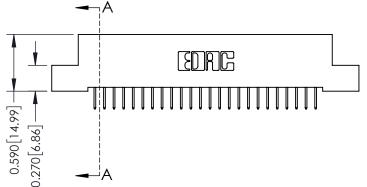

## **Contact Detail**

524-P.C. Tail .018 Sq.(0.46 Sq.) - Tail LG=.185(4.70) .100 [2.54] Contact Spacing x .200 [5.08] Row Spacing

342 ENG MASTER J.LEE DATE: OCT. 06/09 NTS SHEET 1 OF 3

342 Assembly

THIS IS A C.A.D. GENERATED DRAWING DO NOT MAKE MANUAL REVISIONS TO MASTER. ISSUE NUMBER

ORIGINAL

1

| 342 / 392 Series Card Edge Connector<br>Contact Bend Detail |                                                                                                  | ACAD REFERENCE NO. 342 ENG MASTER |             |                  |        |
|-------------------------------------------------------------|--------------------------------------------------------------------------------------------------|-----------------------------------|-------------|------------------|--------|
|                                                             |                                                                                                  | DRAWN:                            | J.LEE       | DATE: OCT. 06/09 |        |
|                                                             |                                                                                                  | CHECKED:                          |             | DATE:            |        |
| EDAC INC                                                    | THESE DRAWINGS AND SPECIFICATIONS ARE THE PROPERTY OF EDAC INCAND                                | SCALE:                            | NTS         | SHEET :          | 2 OF 3 |
| TORONTO, ONTARIO                                            | SHALL NOT BE REPRODUCED, OR COPIED OR USED AS THE BASIS FOR THE MANUFACTURE OR SALE OF APPARATUS | DRAWING                           | NUMBER      |                  | ISSUE  |
| YOUR CONNECTION TO QUALITY & SERVICE                        |                                                                                                  | 3                                 | 42 Assembly |                  | 1      |