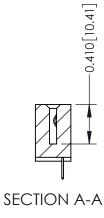

## **Mounting Option**

08-#4-40 Unified Threaded Inserts

THIS IS A C.A.D. GENERATED DRAWING DO NOT MAKE MANUAL REVISIONS TO MASTER

ISSUE NUMBER

ORIGINAL

1

| 342 / 392 Card Edge Connector<br>Mounting Options |                                                                                                                                             | ACAD REFERENCE NO. 342 ENG MASTER |                         |        |  |  |
|---------------------------------------------------|---------------------------------------------------------------------------------------------------------------------------------------------|-----------------------------------|-------------------------|--------|--|--|
|                                                   |                                                                                                                                             | DRAWN: J.LEE                      | DATE: <b>OCT. 06/09</b> |        |  |  |
|                                                   |                                                                                                                                             | CHECKED:                          | DATE:                   |        |  |  |
| EDAC INC                                          | THESE DRAWINGS AND SPECIFICATIONS<br>ARE THE PROPERTY OF EDAC INC.,AND<br>SHALL NOT BE REPRODUCED,OR COPIED<br>OR USED AS THE BASIS FOR THE | SCALE: NTS                        | SHEET :                 | 3 OF 3 |  |  |
| TORONTO, ONTARIO                                  |                                                                                                                                             | DRAWING NUMBER                    | •                       | ISSUE  |  |  |
| YOUR CONNECTION TO QUALITY & SERVICE              | MANUFACTURE OR SALE OF APPARATUS                                                                                                            | 342 Assembly                      |                         | 1      |  |  |