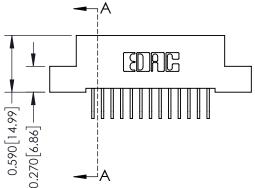

## **Mounting Option**

04-.156 (3.96) Dia. Mounting Holes

**Contact Detail** 

558-90 Degree Bend (Code 541 Contacts) .100 [2.54] Contact Spacing x .200 [5.08] Row Spacing





## 0.240 [6.10] Point of Contact 0.410[10.41] SECTION A-A

## **See Accompanying Pages for:**

- **Contact Bend Details**
- **Mounting Options**

342 / 392 Card Edge Connector Part Number: 342-026-558-204

YOUR CONNECTION TO QUALITY & SERVICE

342 ENG MASTER J.LEE DATE: OCT. 06/09 SHEET 1 OF 3 NTS

342 Assembly

THIS IS A C.A.D. GENERATED DRAWING DO NOT MAKE MANUAL REVISIONS TO MASTER. ISSUE NUMBER

ORIGINAL

1



| 342 / 392 Series Card Edge Connector<br>Contact Bend Detail |                                                                                                                                                                                                  | ACAD REFERENCE NO. 342 ENG MASTER |             |                  |        |
|------------------------------------------