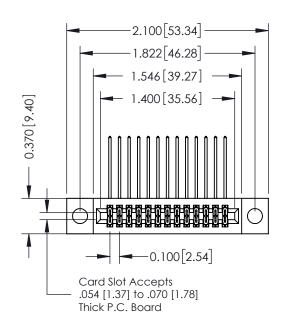

## **See Accompanying Pages for:**

- **Contact Bend Details**
- **Mounting Options**

342 / 392 Card Edge Connector Part Number: 342-026-558-204

YOUR CONNECTION TO QUALITY & SERVICE

342 ENG MASTER J.LEE DATE: OCT. 06/09 SHEET 1 OF 3 NTS