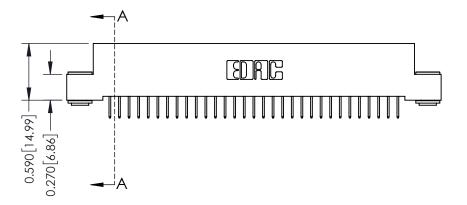

342 Assembly

THIS IS A C.A.D. GENERATED DRAWING DO NOT MAKE MANUAL REVISIONS TO MASTER. ISSUE NUMBER

ORIGINAL

1

| 342 / 392 Series Card Edge Connector<br>Contact Bend Detail |                                                                                                                                   | ACAD REFERENCE NO. 342 ENG MASTER |             |          |          |
|-------------------------------------------------------------|-----------------------------------------------------------------------------------------------------------------------------------|-----------------------------------|-------------|----------|----------|
|                                                             |                                                                                                                                   | DRAWN:                            | J.LEE       | DATE: OC | T. 06/09 |
|                                                             |                                                                                                                                   | CHECKED                           | ):          | DATE:    |          |
| EDAC INC                                                    | ARE THE PROPERTY OF EDAC INC.,AND SHALL NOT BE REPRODUCED,OR COPIED OR USED AS THE BASIS FOR THE MANUFACTURE OR SALE OF APPARATUS | SCALE:                            | NTS         | SHEET :  | 2 OF 3   |
| TORONTO, ONTARIO                                            |                                                                                                                                   | DRAWING                           | NUMBER      |          | ISSUE    |
| YOUR CONNECTION TO QUALITY & SERVICE                        |                                                                                                                                   | 3                                 | 42 Assembly |          | 1        |