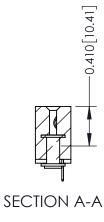

**Mounting Option** 

03-.116 (2.95) I.D. Floating Eyelets

**Contact Detail** 

524-P.C. Tail .018 Sq.(0.46 Sq.) - Tail LG=.185(4.70) .100 [2.54] Contact Spacing x .200 [5.08] Row Spacing

**See Accompanying Pages for:** 

THIS IS A C.A.D. GENERATED DRAWING DO NOT MAKE MANUAL REVISIONS TO MASTER

ISSUE NUMBER

ORIGINAL

1

| 342 / 392 Card Edge Connector<br>Mounting Options |                                                                                                                                              | ACAD REFERENCE NO. 342 ENG MASTER |         |           |  |  |
|---------------------------------------------------|----------------------------------------------------------------------------------------------------------------------------------------------|-----------------------------------|---------|-----------|--|--|
|                                                   |                                                                                                                                              | DRAWN: J.LEE                      | DATE: O | CT. 06/09 |  |  |
|                                                   |                                                                                                                                              | CHECKED:                          | DATE:   |           |  |  |
| EDAC INC                                          | ARE THE PROPERTY OF EDAC INC.,AND —<br>SHALL NOT BE REPRODUCED,OR COPIED<br>OR USED AS THE BASIS FOR THE<br>MANUFACTURE OR SALE OF APPARATUS | SCALE: NTS                        | SHEET : | 3 OF 3    |  |  |
| TORONTO, ONTARIO                                  |                                                                                                                                              | DRAWING NUMBER                    | •       | ISSUE     |  |  |
| YOUR CONNECTION TO QUALITY & SERVICE              |                                                                                                                                              | 342 Assembly                      |         | 1         |  |  |