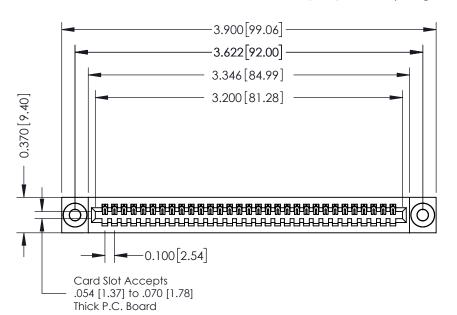

**Mounting Option** 

03-.116 (2.95) I.D. Floating Eyelets

**Contact Detail** 

524-P.C. Tail .018 Sq.(0.46 Sq.) - Tail LG=.185(4.70) .100 [2.54] Contact Spacing x .200 [5.08] Row Spacing

**See Accompanying Pages for:** 

- **Contact Bend Details**
- **Mounting Options**

| 342 / 392 Card Edge Connector |
|-------------------------------|
| Part Number: 342-031-524-103  |

YOUR CONNECTION TO QUALITY & SERVICE

| ACAD REFERENCE NO. 342 ENG MASTER |                  |  |  |
|-----------------------------------|------------------|--|--|
| DRAWN: J.LEE                      | DATE: OCT. 06/09 |  |  |
| CHECKED:                          | DATE:            |  |  |
| SCALE: NTS                        | SHEET 1 OF 3     |  |  |
| DRAWING NUMBER                    | ISSUE            |  |  |

342 Assembly

THIS IS A C.A.D. GENERATED DRAWING DO NOT MAKE MANUAL REVISIONS TO MASTER. ISSUE NUMBER

ORIGINAL

1

| 342 / 392 Series Card Edge Connector<br>Contact Bend Detail |                                                                                                                                   | ACAD REFERENCE NO. 342 ENG MASTER |             |          |          |
|-------------------------------------------------------------|-----------------------------------------------------------------------------------------------------------------------------------|-----------------------------------|-------------|----------|----------|
|                                                             |                                                                                                                                   | DRAWN:                            | J.LEE       | DATE: OC | T. 06/09 |
|                                                             |                                                                                                                                   | CHECKED                           | ):          | DATE:    |          |
| EDAC INC                                                    | ARE THE PROPERTY OF EDAC INC.,AND SHALL NOT BE REPRODUCED,OR COPIED OR USED AS THE BASIS FOR THE MANUFACTURE OR SALE OF APPARATUS | SCALE:                            | NTS         | SHEET :  | 2 OF 3   |
| TORONTO, ONTARIO                                            |                                                                                                                                   | DRAWING                           | NUMBER      |          | ISSUE    |
| YOUR CONNECTION TO QUALITY & SERVICE                        |                                                                                                                                   | 3                                 | 42 Assembly |          | 1        |